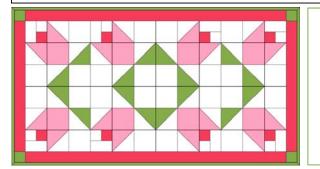

# BOMquilts.com

Finished Table Runner is 26 1/2" x 14 1/2"

All blocks are 6" finished, 6 1/2" unfinished. There is ONE (1) block repeated throughout the project. All seams should be a <u>precise</u> 1/4". Press in the direction of the arrows.