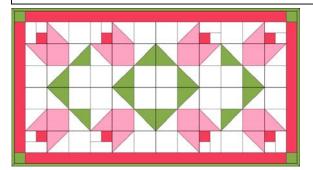

After piecing all EIGHT (8) blocks, sew the blocks in the layout as shown on the next page.

Buy Your Kit from AbbiMays.com!

This pattern has been tested, to the best of our ability. If your block does not come out the size shown, please try adjusting your needle position to the appropriate position (left or right) and see if you get the correct block size. © 2015 BOMQuilts.com - All Rights Reserved For Personal Use ONLY

# BOMquilts.com

Finished Table Runner is 26 1/2" x 14 1/2"

All blocks are 6" finished, 6 1/2" unfinished. There is ONE (1) block repeated throughout the project. All seams should be a <u>precise</u> 1/4". Press in the direction of the arrows.