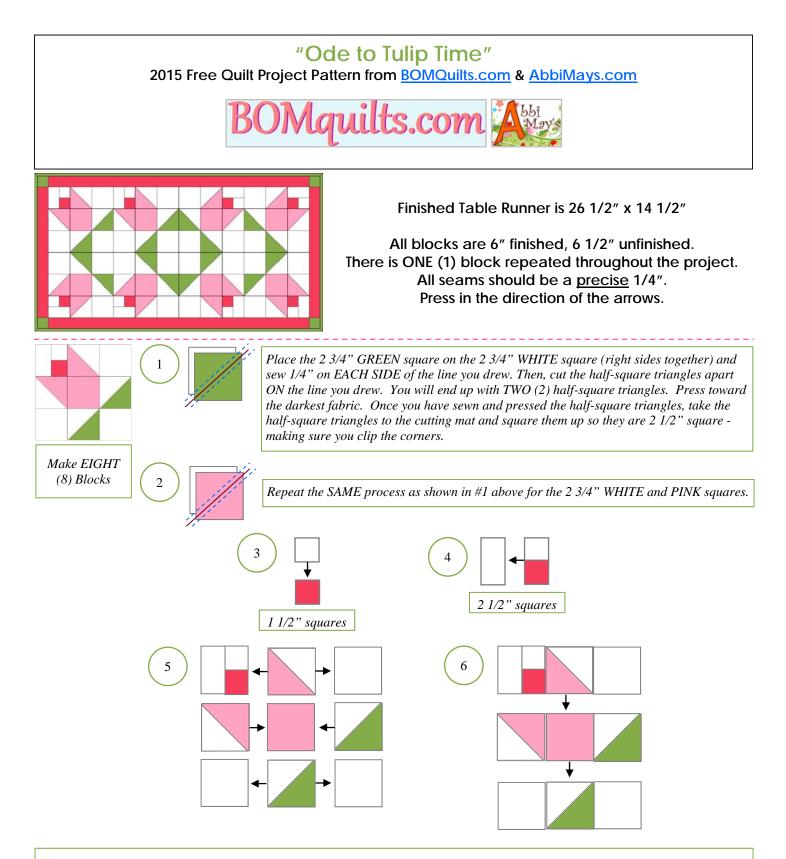

# BOMquilts.com

Finished Table Runner is 26 1/2" x 14 1/2"

All blocks are 6" finished, 6 1/2" unfinished. There is ONE (1) block repeated throughout the project. All seams should be a <u>precise</u> 1/4". Press in the direction of the arrows.

## Kit includes all fabrics for the top, borders, backing & binding.

| Cutting for All Blocks |                                                                                                                            |  |
|------------------------|----------------------------------------------------------------------------------------------------------------------------|--|
| Fabric                 | Cuts                                                                                                                       |  |
| Green                  | Cut EIGHT (8) 2 3/4" squares. Then draw a line on the back side of each square diagonally, corner-to-corner, ONE (1) time. |  |
| Dark Pink              | Cut EIGHT (8) 1 1/2" squares                                                                                               |  |
| Medium Pink            | Cut EIGHT (8) 2 1/2" squares                                                                                               |  |
| Medium Pink            | Cut EIGHT (8) 2 3/4" squares. Then draw a line on the back side of each square diagonally, corner-to-corner, ONE (1) time. |  |
| White                  | Cut EIGHT (8) 1 1/2" x 2 1/2" strips                                                                                       |  |
| White                  | Cut EIGHT (8) 1 1/2" squares                                                                                               |  |
| White                  | Cut SIXTEEN (16) 2 3/4" squares                                                                                            |  |
| White                  | Cut TWENTY-FOUR (24) 2 1/2" squares                                                                                        |  |