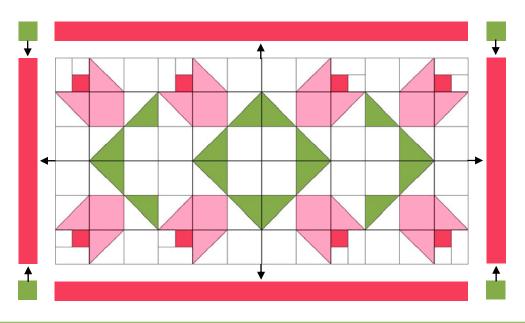

After piecing all EIGHT (8) blocks, sew the blocks in the layout as shown on the next page.

Buy Your Kit from AbbiMays.com!

This pattern has been tested, to the best of our ability. If your block does not come out the size shown, please try adjusting your needle position to the appropriate position (left or right) and see if you get the correct block size. © 2015 BOMQuilts.com - All Rights Reserved For Personal Use ONLY

| Fabric Cuts to Finish Your Table Topper |                                                               |  |
|-----------------------------------------|---------------------------------------------------------------|--|
| Fabric                                  | Cuts                                                          |  |
| Dark Pink                               | Cut TWO (2) 1 1/2" x 12 1/2" strips (left and right Border)   |  |
| Dark Pink                               | Cut TWO (2) 1 1/2" x 24 1/2" strips (top and bottom Border)   |  |
| Green                                   | Cut FOUR (4) 1 1/2" squares (Border corners)                  |  |
| Green                                   | Cut and piece enough 2" x WOF strips to Bind the table topper |  |