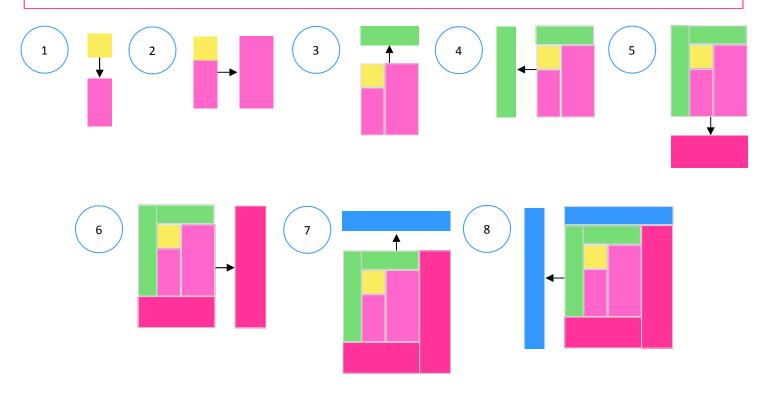

| _         | hese Cutting Instructions are for ONE (1) Block - you will need EIGHT (8) of nese blocks for this quilt. |  |
|-----------|----------------------------------------------------------------------------------------------------------|--|
| Fabric    | Cutting Instructions                                                                                     |  |
| Med. Pink | Cut ONE (1) 2 1/8" x 3" strip                                                                            |  |
| Med. Pink | Cut ONE (1) 3" x 4 5/8" strip                                                                            |  |
| Dk. Pink  | Cut ONE (1) 3" x 6 3/8" strip                                                                            |  |
| Dk. Pink  | Cut ONE (1) 3" x 8 7/8" strip                                                                            |  |
| Yellow    | Cut ONE (1) 2 1/8" square                                                                                |  |
| Green     | Cut ONE (1) 2 1/2" x 4 5/8" strip                                                                        |  |
| Green     | Cut ONE (1) 2 1/8" x 6 3/8" strip                                                                        |  |
| Turquoise | Cut ONE (1) 2 1/8" x 8 7/8" strip                                                                        |  |
| Turquoise | Cut ONE (1) 2 1/8" x 10 1/2" strip                                                                       |  |

Remember to cut out all of your fabrics first, then sew them together in chains.