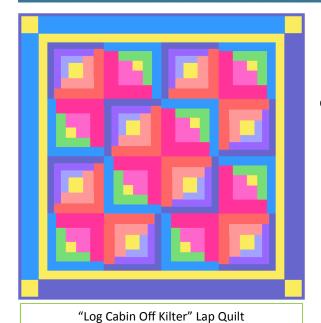

#### "Log Cabin Off Kilter" Lap Quilt

Have FUN with these non-traditional log cabin blocks. The colors you choose may make the whole quilt have a completely different focus!

Fabric requirements include all fabric for the project top, back and binding.

Finished Quilt is 50" Square

All seams are 1/4"

Press in the direction of the arrows.

Blocks are 10" square finished, 10 1/2" square unfinished.

| Fabric Requirements | Amount                                              |
|---------------------|-----------------------------------------------------|
| Light Pink          | 1/4 yard                                            |
| Medium Pink         | 3/8 yard                                            |
| Dark Pink           | 3/8 yard                                            |
| Pink and White      | 1/4 yard                                            |
| Green               | 1/4 yard                                            |
| Yellow              | 3/4 yard (includes Border #1 and Border #2 corners) |
| Light Blue          | 1/4 yard                                            |
| Medium Blue         | 7/8 yard (includes Border #2 & Binding)             |
| Turquoise           | 3/4 yard (includes Border #2)                       |
| Blue and White      | 1/8 yard                                            |
| Backing             | 55" square*                                         |
| Batting             | 55" square*                                         |