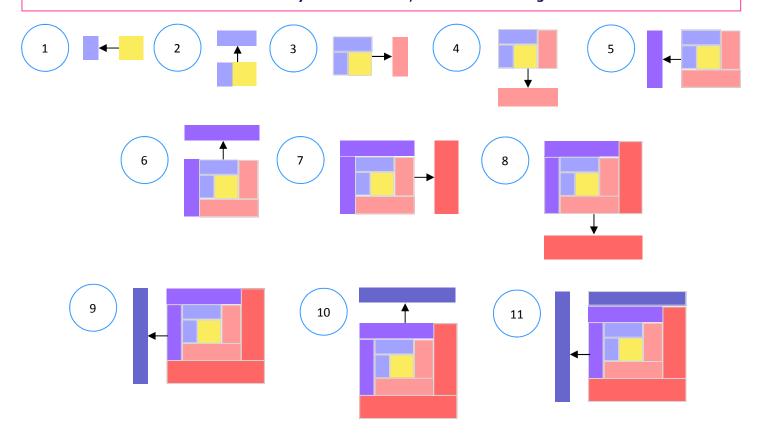

| _         | hese Cutting Instructions are for ONE (1) Block - you will need EIGHT (8) of nese blocks for this quilt. |  |
|-----------|----------------------------------------------------------------------------------------------------------|--|
| Fabric    | Cutting Instructions                                                                                     |  |
| Med. Pink | Cut ONE (1) 2 1/8" x 3" strip                                                                            |  |
| Med. Pink | Cut ONE (1) 3" x 4 5/8" strip                                                                            |  |
| Dk. Pink  | Cut ONE (1) 3" x 6 3/8" strip                                                                            |  |
| Dk. Pink  | Cut ONE (1) 3" x 8 7/8" strip                                                                            |  |
| Yellow    | Cut ONE (1) 2 1/8" square                                                                                |  |
| Green     | Cut ONE (1) 2 1/2" x 4 5/8" strip                                                                        |  |
| Green     | Cut ONE (1) 2 1/8" x 6 3/8" strip                                                                        |  |
| Turquoise | Cut ONE (1) 2 1/8" x 8 7/8" strip                                                                        |  |
| Turquoise | Cut ONE (1) 2 1/8" x 10 1/2" strip                                                                       |  |

#### Remember to cut out all of your fabrics first, then sew them together in chains.

Block #2

| These Cutting Instructions are for ONE (1) Block - you will need EIGHT (8) of |
|-------------------------------------------------------------------------------|
| these blocks for this quilt.                                                  |

Remember to cut out all of your fabrics first, then sew them together in chains.