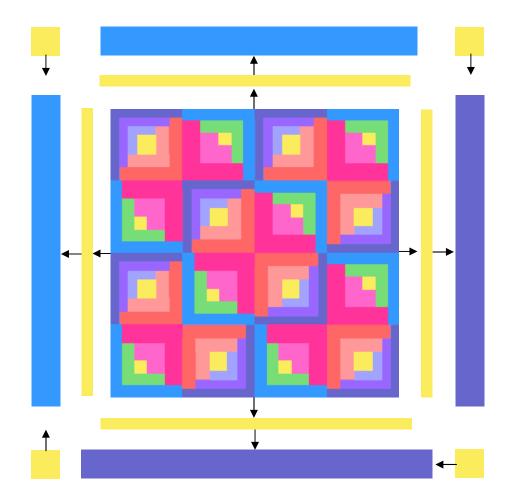

#### **Putting the Quilt Together!**

| Fabric    | Cutting Instructions                                                       |
|-----------|----------------------------------------------------------------------------|
| Yellow    | Cut TWO (2) 2" x 40 1/2" strips for the left and right Border #1           |
| Yellow    | Cut & Piece TWO (2) 2" x 43 1/2" strips for top and bottom Border #1       |
| Med. Blue | Cut & Piece TWO (2) 3 1/2" x 43 1/2" strips for top and left Border #2     |
| Dk. Blue  | Cut & Piece TWO (2) 3 1/2" x 43 1/2" strips for bottom and right Border #2 |
| Yellow    | Cut FOUR (4) 3 1/2" squares                                                |
| Turquoise | Cut and piece enough 2 1/2" x WOF strips to bind the finished quilt        |

#### **Putting the Quilt Together!**

Congratulations! Now it's time for you to create your quilt sandwich, quilt your quilt and add the binding!