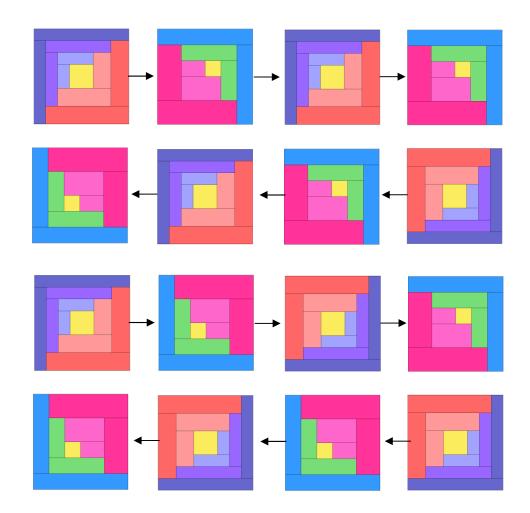

#### Remember to cut out all of your fabrics first, then sew them together in chains.

Block #2

| These Cutting Instructions are for ONE (1) Block - you will need EIGHT (8) of |
|-------------------------------------------------------------------------------|
| these blocks for this quilt.                                                  |

Remember to cut out all of your fabrics first, then sew them together in chains.