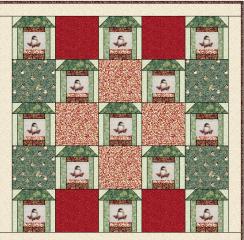

## **Cutting Requirements for Quilt Top**

www.BOMquilts.com! Finished Quilt = 57' square Finished Block for Quilt = 10" Unfinished Block for Quilt = 10 1/2"

Fabric: "My Little Chickadee" & "Chickadees and Berries" designed by Jackie Robinson from Benartex

## All Seams a precise 1/4" Read ALL Instructions Before Beginning

| Fabric                                        | Cuts                                                                                                                           |
|-----------------------------------------------|--------------------------------------------------------------------------------------------------------------------------------|
| Pine Forest Green                             | Cut THIRTEEN (13) 2 3/4" x 10 1/2" strips                                                                                      |
| Pine Forest Green                             | Cut THREE (3) 2 1/2" x WOF strips (Binding)                                                                                    |
| Chickadee Panel Print in Vanilla or Parchment | Fussy cut THIRTEEN (13) Chickadees - 4 1/2" height & 5 1/2" width                                                              |
| Many Chickadees Green                         | Cut FOUR (4) 10 1/2" squares                                                                                                   |
| Winter Scroll Vanilla or Parchment            | Cut & piece TWO 3 1/2" x 50 1/2" strips (left & right Border)                                                                  |
| Winter Scroll Vanilla or Parchment            | Cut & piece TWO (2) 3 1/2" x 56 1/2" strips (left & right Border)                                                              |
| Winter Scroll Red                             | Cut FOUR (4) 10 1/2" squares                                                                                                   |
| Winter Scroll Red                             | Cut THIRTEEN (13) 2 3/4" x 10 1/2" strips                                                                                      |
| Winter Scroll Red                             | Cut THREE (3) 2 1/2" x WOF strips (Binding)                                                                                    |
| Winter Scroll Mint                            | Cut TWENTY-SIX (26) 2 3/4" squares. Then, on the back side of each square draw a diagonal line, corner-to-corner, ONE (1) time |
| Winter Scroll Mint                            | Cut TWENTY-SIX (26) 1 3/4" x 8" strips                                                                                         |
| Golden Scroll Red                             | Cut TWENTY-SIX (26) 1 3/4" x 5 1/2" strips                                                                                     |
| Golden Scroll Red                             | Cut TWO (2) 2 1/2" x WOF strips (Binding)                                                                                      |
| Golden Scroll Cream/Red                       | Cut FOUR (4) 10 1/2" squares                                                                                                   |
| Golden Scroll Cream/Red                       | Cut THIRTEEN (13) 1 3/4" x 5 1/2" strips                                                                                       |
| Grand Fir Green                               | Cut THIRTEEN (13) 2 3/4" x 10 1/2" strips                                                                                      |
| Grand Fir Green                               | Cut TWO (2) 2 1/2" x WOF strips (Binding)                                                                                      |