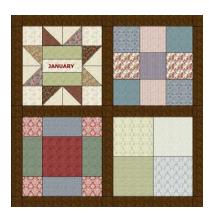

## **TT Calendar Quilt**

Make a Calendar Quilt and/or Make a Quilt Calendar!

2007 BOM Project from BOMQuilts.com & AbbiMays.com

December 2007 Block Set

Finished Blocks to Measure 7" square.

A 12 month block of the month calendar quilt or a 12 month block set for a quilt calendar.

Finished quilt will measure 47" x 63" Finished calendar block set will measure 17" square

Fabric Yardage - from AbbiMays.com Quilt Club

## December Block Set is showcasing the month of January!

- Monthly Star Block
- Beginning Four Patch
- Beginning Nine Patch
- Beginning Uneven Nine Patch

1 Charm Pack

1/2 yd. Chocolat Tonal (for sashing, border & calendar backing)