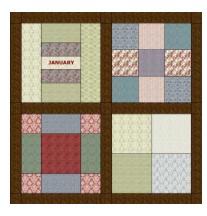

## **TT Calendar Quilt**

Make a Calendar Quilt and/or Make a Quilt Calendar!

2007 BOM Project from BOMQuilts.com & AbbiMays.com

December 2007 Block Set

Finished Blocks to Measure 7" square.

A 12 month block of the month calendar quilt or a 12 month block set for a quilt calendar.

Finished quilt will measure 47" x 63" Finished calendar block set will measure 17" square

Fabric Yardage - from AbbiMays.com Quilt Club

## December Block Set is showcasing the month of January!

- Monthly Star Block
- Beginning Four Patch
- Beginning Nine Patch
- Beginning Uneven Nine Patch

1 Charm Pack

1/2 yd. Chocolat Tonal (for sashing, border & calendar backing)