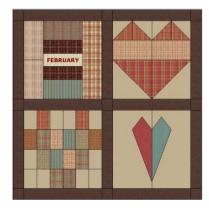

## **TT Calendar Quilt**

Make a Calendar Quilt and/or Make a Quilt Calendar!

2007 BOM Project from BOMQuilts.com & AbbiMays.com

January 2008 Block Set

Finished Blocks to Measure 7" square.

A 12 month block of the month calendar quilt or a 12 month block set for a quilt calendar.

## January Block Set is showcasing the month of February!

- Monthly Star Block
- Loving You Across
- Loving You Around
- Loving You Heart

1 Sonnet Collection Woven Charm Pack

1/2 yd.
Brown Tone
(for sashing,
border & calendar backing)