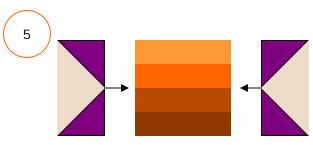

**Piecing Instructions:** NOTE: Press in the direction of the arrows.

Make TWO (2) - for a total of FOUR (4) finished half-square triangles.

Draw a diagonal line, corner-to-corner, on the back side of the Ecru squares. Then, sew these TWO squares to TWO of the Purple squares, 1/4" on EACH SIDE of the line you drew. Once done, cut the half-square triangles apart ON the line you drew and press FOUR (4) to the purple fabric and press FOUR (4) to the Ecru fabric. As you put the blocks together in #2 below, be sure to watch the direction you've pressed your fabric so the seams all lay down nicely.