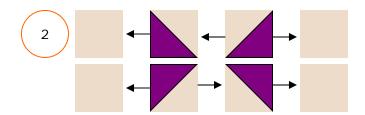

**Piecing Instructions:** NOTE: Press in the direction of the arrows.

Make TWO (2) - for a total of FOUR (4) finished half-square triangles.

Draw a diagonal line, corner-to-corner, on the back side of the Ecru squares. Then, sew these TWO squares to TWO of the Purple squares, 1/4" on EACH SIDE of the line you drew. Once done, cut the half-square triangles apart ON the line you drew and press FOUR (4) to the purple fabric and press FOUR (4) to the Ecru fabric. As you put the blocks together in #2 below, be sure to watch the direction you've pressed your fabric so the seams all lay down nicely.