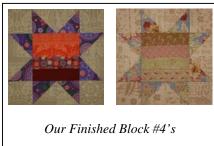

## "Strippin' With the Stars" 2008 BOM Quilt

An Original Quilt Designed by TK Harrison, BOMquilts.com Brought to you by BOMquilts.com and AbbiMays.com

## Block 4

**NOTE:** Because this is a quilt made with a number of lovely-colored fabrics, we are giving you the basic color for each block, but please use your creativity with the fabrics in the fat quarter packs to create your own, unique style with your blocks. Additionally, our cutting chart will be for the "Katmandu" fabrics, but you can substitute with the "At Water's Edge" fabrics, based on the colors shown to the left of this box.

## **Cutting Instructions:**

Finished Blocks to Measure 14" square. Unfinished Blocks to Measure 14 1/2" square.

| Fabric                          | Cut                                 |
|---------------------------------|-------------------------------------|
| Ecru                            | Cut FOUR (4) 4" squares             |
| Ecru                            | Cut FOUR (4) 4 3/8" squares         |
| Purple                          | Cut FOUR (4) 4 3/8" squares         |
| FOUR (4)<br>Shades of<br>Orange | Cut FOUR (4) 2 1/4" x 7 1/2" strips |