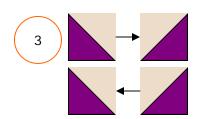

| Cut FOUR (4) 4 3/8" squares         |
| Purple                          | Cut FOUR (4) 4 3/8" squares         |
| FOUR (4)<br>Shades of<br>Orange | Cut FOUR (4) 2 1/4" x 7 1/2" strips |

**Piecing Instructions:** NOTE: Press in the direction of the arrows.







Make TWO (2) - for a total of FOUR (4) finished half-square triangles.

Draw a diagonal line, corner-to-corner, on the back side of the Ecru squares. Then, sew these TWO squares to TWO of the Purple squares, 1/4" on EACH SIDE of the line you drew. Once done, cut the half-square triangles apart ON the line you drew and press FOUR (4) to the purple fabric and press FOUR (4) to the Ecru fabric. As you put the blocks together in #2 below, be sure to watch the direction you've pressed your fabric so the seams all lay down nicely.





## "Strippin' With the Stars" 2008 BOM Quilt

An Original Quilt Designed by TK Harrison, BOMquilts.com Brought to you by BOMquilts.com and AbbiMays.com

Block 4



Finished Blocks to Measure 14" square. Unfinished Blocks to Measure 14 1/2" square.

Piecing Instructions (continued): NOTE: Press in the direction of the arrows.