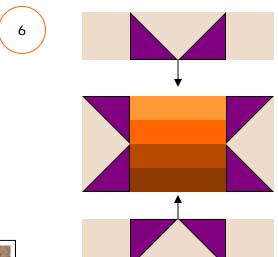

s.

Draw a diagonal line, corner-to-corner, on the back side of the Ecru squares. Then, sew these TWO squares to TWO of the Purple squares, 1/4" on EACH SIDE of the line you drew. Once done, cut the half-square triangles apart ON the line you drew and press FOUR (4) to the purple fabric and press FOUR (4) to the Ecru fabric. As you put the blocks together in #2 below, be sure to watch the direction you've pressed your fabric so the seams all lay down nicely.





## "Strippin' With the Stars" 2008 BOM Quilt

An Original Quilt Designed by TK Harrison, BOMquilts.com Brought to you by BOMquilts.com and AbbiMays.com

Block 4



Finished Blocks to Measure 14" square. Unfinished Blocks to Measure 14 1/2" square.

Piecing Instructions (continued): NOTE: Press in the direction of the arrows.