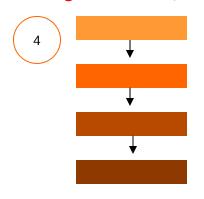

## **Cutting Instructions:**

Finished Blocks to Measure 14" square. Unfinished Blocks to Measure 14 1/2" square.

| Fabric                          | Cut                                 |
|---------------------------------|-------------------------------------|
| Ecru                            | Cut FOUR (4) 4" squares             |
| Ecru                            | Cut FOUR (4) 4 3/8" squares         |
| Purple                          | Cut FOUR (4) 4 3/8" squares         |
| FOUR (4)<br>Shades of<br>Orange | Cut FOUR (4) 2 1/4" x 7 1/2" strips |

**Piecing Instructions:** NOTE: Press in the direction of the arrows.

Make TWO (2) - for a total of FOUR (4) finished half-square triangles.

Draw a diagonal line, corner-to-corner, on the back side of the Ecru squares. Then, sew these TWO squares to TWO of the Purple squares, 1/4" on EACH SIDE of the line you drew. Once done, cut the half-square triangles apart ON the line you drew and press FOUR (4) to the purple fabric and press FOUR (4) to the Ecru fabric. As you put the blocks together in #2 below, be sure to watch the direction you've pressed your fabric so the seams all lay down nicely.