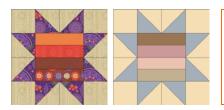

## "Strippin' With the Stars" 2008 BOM Quilt

An Original Quilt Designed by TK Harrison, BOMquilts.com Brought to you by BOMquilts.com and AbbiMays.com

## Block 4

**NOTE:** Because this is a quilt made with a number of lovely-colored fabrics, we are giving you the basic color for each block, but please use your creativity with the fabrics in the fat quarter packs to create your own, unique style with your blocks. Additionally, our cutting chart will be for the "Katmandu" fabrics, but you can substitute with the "At Water's Edge" fabrics, based on the colors shown to the left of this box.

## **Cutting Instructions:**

Finished Blocks to Measure 14" square. Unfinished Blocks to Measure 14 1/2" square.

| Fabric                          | Cut                                 |
|---------------------------------|-------------------------------------|
| Ecru                            | Cut FOUR (4) 4" squares             |
| Ecru                            | Cut FOUR (4) 4 3/8" squares         |
| Purple                          | Cut FOUR (4) 4 3/8" squares         |
| FOUR (4)<br>Shades of<br>Orange | Cut FOUR (4) 2 1/4" x 7 1/2" strips |