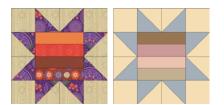

## "Strippin' With the Stars" 2008 BOM Quilt

An Original Quilt Designed by TK Harrison, BOMquilts.com Brought to you by BOMquilts.com and AbbiMays.com

## Block 4

**NOTE:** Because this is a quilt made with a number of lovely-colored fabrics, we are giving you the basic color for each block, but please use your creativity with the fabrics in the fat quarter packs to create your own, unique style with your blocks. Additionally, our cutting chart will be for the "Katmandu" fabrics, but you can substitute with the "At Water's Edge" fabrics, based on the colors shown to the left of this box.