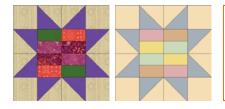

## "Strippin' With the Stars" 2008 BOM Quilt

An Original Quilt Designed by TK Harrison, BOMquilts.com Brought to you by BOMquilts.com and AbbiMays.com

Block 5

**NOTE:** Because this is a quilt made with a number of lovely-colored fabrics, we are giving you the basic color for each block, but please use your creativity with the fabrics in the fat quarter packs to create your own, unique style with your blocks. Additionally, our cutting chart will be for the "Katmandu" fabrics, but you can substitute with the "At Water's Edge" fabrics, based on the colors shown to the left of this box.