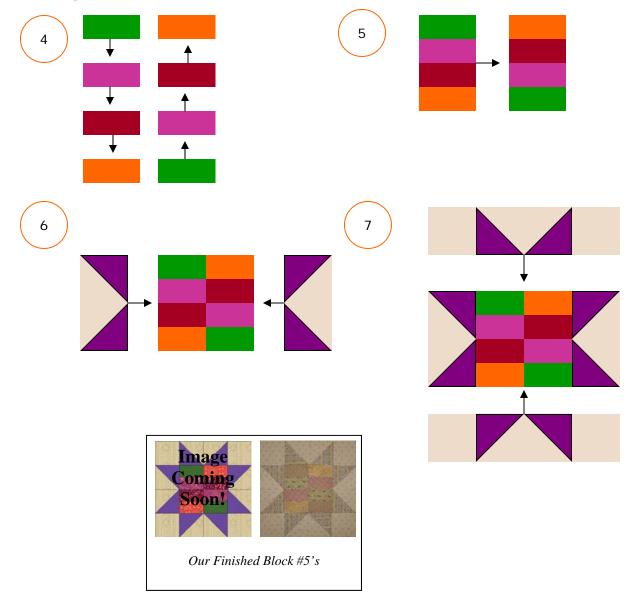

## "Strippin' With the Stars" 2008 BOM Quilt

An Original Quilt Designed by TK Harrison, BOMquilts.com Brought to you by BOMquilts.com and AbbiMays.com

Block 5

Piecing Instructions (continued): NOTE: Press in the direction of the arrows.