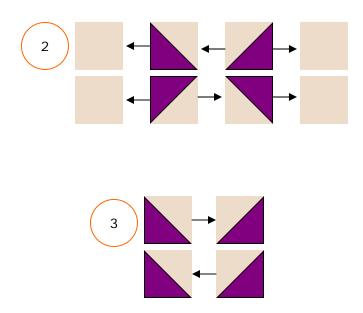

Piecing Instructions: NOTE: Press in the direction of the arrows.

Make TWO (2) - for a total of FOUR (4) finished half-square triangles. Draw a diagonal line, corner-to-corner, on the back side of the Ecru squares. Then, sew these TWO squares to TWO of the Purple squares, 1/4" on EACH SIDE of the line you drew. Once done, cut the half-square triangles apart ON the line you drew and press FOUR (4) to the purple fabric and press FOUR (4) to the Ecru fabric. As you put the blocks together in #2 below, be sure to watch the direction you've pressed your fabric so the seams all lay down nicely.