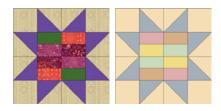

## "Strippin' With the Stars" 2008 BOM Quilt

An Original Quilt Designed by TK Harrison, BOMquilts.com Brought to you by BOMquilts.com and AbbiMays.com

Block 5

Piecing Instructions (continued): NOTE: Press in the direction of the arrows.