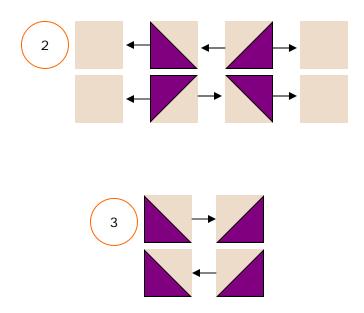

Piecing Instructions: NOTE: Press in the direction of the arrows.

Make TWO (2) - for a total of FOUR (4) finished half-square triangles. Draw a diagonal line, corner-to-corner, on the back side of the Ecru squares. Then, sew these TWO squares to TWO of the Purple squares, 1/4" on EACH SIDE of the line you drew. Once done, cut the half-square triangles apart ON the line you drew and press FOUR (4) to the purple fabric and press FOUR (4) to the Ecru fabric. As you put the blocks together in #2 below, be sure to watch the direction you've pressed your fabric so the seams all lay down nicely.