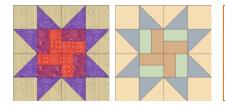

## "Strippin' With the Stars" 2008 BOM Quilt

An Original Quilt Designed by TK Harrison, BOMquilts.com Brought to you by BOMquilts.com and AbbiMays.com

Block 6

**NOTE:** Because this is a quilt made with a number of lovely-colored fabrics, we are giving you the basic color for each block, but please use your creativity with the fabrics in the fat quarter packs to create your own, unique style with your blocks. Additionally, our cutting chart will be for the "Katmandu" fabrics, but you can substitute with the "At Water's Edge" fabrics, based on the colors shown to the left of this box.