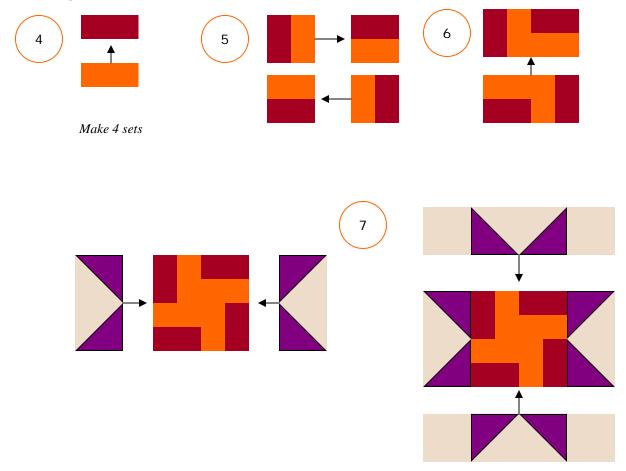

## "Strippin' With the Stars" 2008 BOM Quilt

An Original Quilt Designed by TK Harrison, BOMquilts.com Brought to you by BOMquilts.com and AbbiMays.com

Block 6

Piecing Instructions (continued): NOTE: Press in the direction of the arrows.