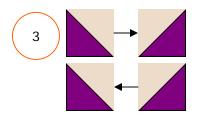

Make TWO (2) - for a total of FOUR (4) finished half-square triangles.

Draw a diagonal line, corner-to-corner, on the back side of the Ecru squares. Then, sew these TWO squares to TWO of the Purple squares, 1/4" on EACH SIDE of the line you drew. Once done, cut the half-square triangles apart ON the line you drew and press FOUR (4) to the purple fabric and press FOUR (4) to the Ecru fabric. As you put the blocks together in #2 below, be sure to watch the direction you've pressed your fabric so the seams all lay down nicely.