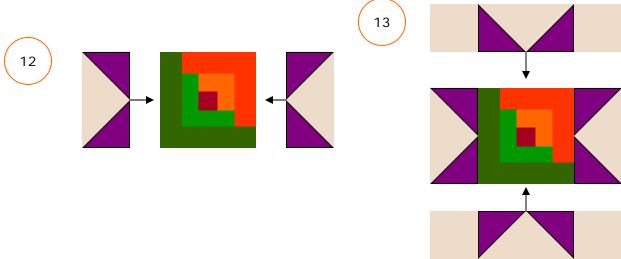

## **Cutting Instructions:**

Finished Blocks to Measure 14" square. Unfinished Blocks to Measure 14 1/2" square.

**Piecing Instructions:** NOTE: Press in the direction of the arrows.

| Fabric           | Cut                                                                    |
|------------------|------------------------------------------------------------------------|
| Ecru             | Cut FOUR (4) 4" squares                                                |
| Ecru             | Cut FOUR (4) 4 3/8" squares                                            |
| Purple           | Cut FOUR (4) 4 3/8" squares                                            |
| Maroon (center)  | Cut ONE (1) 1 5/8" square                                              |
| Orange (strip 1) | Cut ONE (1) 1 5/8" square<br>Cut ONE (1) 1 5/8" x 2 7/8" strip         |
| Green (strip 1)  | Cut ONE (1) 1 5/8" x 2 7/8" strip<br>Cut ONE (1) 1 5/8" x 4" strip     |
| Orange (strip 2) | Cut ONE (1) 2 1/4" x 4" strip<br>Cut ONE (1) 2 1/4" x 5 3/4" strip     |
| Green (strip 2)  | Cut ONE (1) 2 1/4" x 5 3/4" strip<br>Cut ONE (1) 2 1/4" x 7 1/2" strip |

Make TWO (2) - for a total of FOUR (4) finished half-square triangles.

Draw a diagonal line, corner-to-corner, on the back side of the Ecru squares. Then, sew these TWO squares to TWO of the Purple squares, 1/4" on EACH SIDE of the line you drew. Once done, cut the half-square triangles apart ON the line you drew and press FOUR (4) to the purple fabric and press FOUR (4) to the Ecru fabric. As you put the blocks together in #2 below, be sure to watch the direction you've pressed your fabric so the seams all lay down nicely.