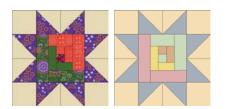

## "Strippin' With the Stars" 2008 BOM Quilt

An Original Quilt Designed by TK Harrison, BOMquilts.com Brought to you by BOMquilts.com and AbbiMays.com

## "Strippin' With the Stars" 2008 BOM Quilt

An Original Quilt Designed by TK Harrison, BOMquilts.com Brought to you by BOMquilts.com and AbbiMays.com

Block 8

Finished Blocks to Measure 14" square. Unfinished Blocks to Measure 14 1/2" square.