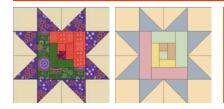

## "Strippin' With the Stars" 2008 BOM Quilt

An Original Quilt Designed by TK Harrison, BOMquilts.com Brought to you by BOMquilts.com and AbbiMays.com

## "Strippin' With the Stars" 2008 BOM Quilt

An Original Quilt Designed by TK Harrison, BOMquilts.com Brought to you by BOMquilts.com and AbbiMays.com

Block 8

Finished Blocks to Measure 14" square. Unfinished Blocks to Measure 14 1/2" square.