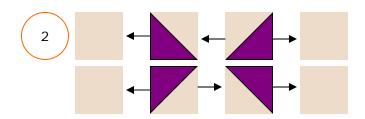

## **Cutting Instructions:**

Finished Blocks to Measure 14" square. Unfinished Blocks to Measure 14 1/2" square.

**Piecing Instructions:** NOTE: Press in the direction of the arrows.

| Fabric           | Cut                                                                    |
|------------------|------------------------------------------------------------------------|
| Ecru             | Cut FOUR (4) 4" squares                                                |
| Ecru             | Cut FOUR (4) 4 3/8" squares                                            |
| Purple           | Cut FOUR (4) 4 3/8" squares                                            |
| Maroon (center)  | Cut ONE (1) 1 5/8" square                                              |
| Orange (strip 1) | Cut ONE (1) 1 5/8" square<br>Cut ONE (1) 1 5/8" x 2 7/8" strip         |
| Green (strip 1)  | Cut ONE (1) 1 5/8" x 2 7/8" strip<br>Cut ONE (1) 1 5/8" x 4" strip     |
| Orange (strip 2) | Cut ONE (1) 2 1/4" x 4" strip<br>Cut ONE (1) 2 1/4" x 5 3/4" strip     |
| Green (strip 2)  | Cut ONE (1) 2 1/4" x 5 3/4" strip<br>Cut ONE (1) 2 1/4" x 7 1/2" strip |

Make TWO (2) - for a total of FOUR (4) finished half-square triangles.

Draw a diagonal line, corner-to-corner, on the back side of the Ecru squares. Then, sew these TWO squares to TWO of the Purple squares, 1/4" on EACH SIDE of the line you drew. Once done, cut the half-square triangles apart ON the line you drew and press FOUR (4) to the purple fabric and press FOUR (4) to the Ecru fabric. As you put the blocks together in #2 below, be sure to watch the direction you've pressed your fabric so the seams all lay down nicely.