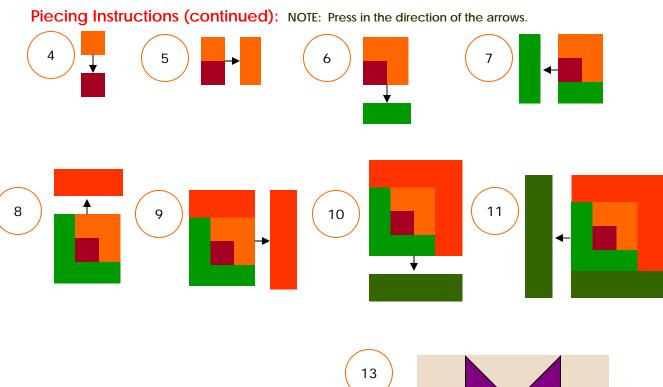

## **Cutting Instructions:**

Finished Blocks to Measure 14" square. Unfinished Blocks to Measure 14 1/2" square.

**Piecing Instructions:** NOTE: Press in the direction of the arrows.

| Fabric           | Cut                                                                    |
|------------------|------------------------------------------------------------------------|
| Ecru             | Cut FOUR (4) 4" squares                                                |
| Ecru             | Cut FOUR (4) 4 3/8" squares                                            |
| Purple           | Cut FOUR (4) 4 3/8" squares                                            |
| Maroon (center)  | Cut ONE (1) 1 5/8" square                                              |
| Orange (strip 1) | Cut ONE (1) 1 5/8" square<br>Cut ONE (1) 1 5/8" x 2 7/8" strip         |
| Green (strip 1)  | Cut ONE (1) 1 5/8" x 2 7/8" strip<br>Cut ONE (1) 1 5/8" x 4" strip     |
| Orange (strip 2) | Cut ONE (1) 2 1/4" x 4" strip<br>Cut ONE (1) 2 1/4" x 5 3/4" strip     |
| Green (strip 2)  | Cut ONE (1) 2 1/4" x 5 3/4" strip<br>Cut ONE (1) 2 1/4" x 7 1/2" strip |

Make TWO (2) - for a total of FOUR (4) finished half-square triangles.

Draw a diagonal line, corner-to-corner, on the back side of the Ecru squares. Then, sew these TWO squares to TWO of the Purple squares, 1/4" on EACH SIDE of the line you drew. Once done, cut the half-square triangles apart ON the line you drew and press FOUR (4) to the purple fabric and press FOUR (4) to the Ecru fabric. As you put the blocks together in #2 below, be sure to watch the direction you've pressed your fabric so the seams all lay down nicely.