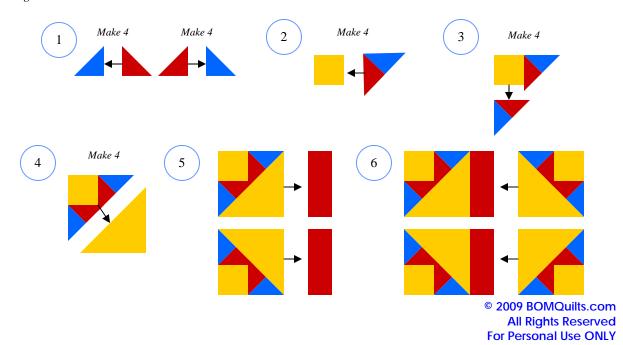

Fabric: "Udder Cowboy" from Sew Treasured for Moda Fabrics or "Butterfly Fling" from Me & My Sister for Moda Fabrics

Press in the direction of the arrows.

- Cut the Red & Blue 3" squares TWO (2) times diagonally, corner-to-corner so you end up with FOUR (4) triangles per square
- Cut the Yellow 4 1/2" square ONE (1) time diagonally, corner-to-corner so you end up with TWO (2) triangles