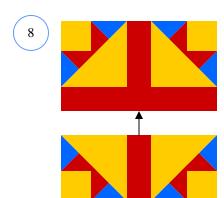

Fabric: "Udder Cowboy" from Sew Treasured for Moda Fabrics or "Butterfly Fling" from Me & My Sister for Moda Fabrics

Press in the direction of the arrows.