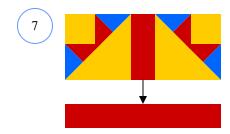

Fabric: "Udder Cowboy" from Sew Treasured for Moda Fabrics or "Butterfly Fling" from Me & My Sister for Moda Fabrics

Press in the direction of the arrows.

- Cut the Red & Blue 3" squares TWO (2) times diagonally, corner-to-corner so you end up with FOUR (4) triangles per square
- Cut the Yellow 4 1/2" square ONE (1) time diagonally, corner-to-corner so you end up with TWO (2) triangles