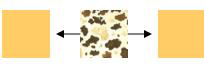

Finished Twin Quilt = 63" x 81" Finished Block for Twin Quilt =18" Unfinished Block for Twin Quilt = 18 1/2"

Fabric: "Udder Cowboy" from Sew Treasured for Moda Fabrics or "Butterfly Fling" from Me & My Sister for Moda Fabrics

## Press in the direction of the arrows.

## Baby Quilt (9" blocks)

## Twin Quilt (18" blocks)

2

| Fabric | Cut                            |   | Fabric | Cut                             |
|--------|--------------------------------|---|--------|---------------------------------|
| Beige  | TWO (2) 3 1/2" squares         |   | Yellow | TWO (2) 6 1/2" squares          |
| Beige  | TWO (2) 3 1/2" x 6 1/2" strips |   | Yellow | TWO (2) 6 1/2" x 12 1/2" strips |
| White  | THREE (3) 3 1/2" squares       | ' | Pink   | THREE (3) 6 1/2" squares        |



Make TWO (2)



Make ONE (1)





Finished Blocks

© 2009 BOMQuilts.com All Rights Reserved For Personal Use ONLY