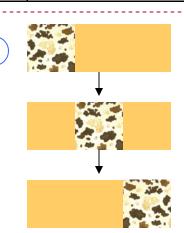

ilt = 63" x 81" Finished Block for Twin Quilt =18" Unfinished Block for Twin Quilt = 18 1/2"

Fabric: "Udder Cowboy" from Sew Treasured for Moda Fabrics or "Butterfly Fling" from Me & My Sister for Moda Fabrics

## Press in the direction of the arrows.

## Baby Quilt (9" blocks)

## Twin Quilt (18" blocks)

2

| Fabric | Cut                            |   | Fabric | Cut                             |
|--------|--------------------------------|---|--------|---------------------------------|
| Beige  | TWO (2) 3 1/2" squares         |   | Yellow | TWO (2) 6 1/2" squares          |
| Beige  | TWO (2) 3 1/2" x 6 1/2" strips |   | Yellow | TWO (2) 6 1/2" x 12 1/2" strips |
| White  | THREE (3) 3 1/2" squares       | ' | Pink   | THREE (3) 6 1/2" squares        |



Make TWO (2)



Make ONE (1)





Finished Blocks

© 2009 BOMQuilts.com All Rights Reserved For Personal Use ONLY