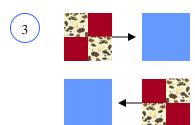

Fabric: "Udder Cowboy" from Sew Treasured for Moda Fabrics or "Butterfly Fling" from Me & My Sister for Moda Fabrics

Press in the direction of the arrows.

Make TWO (2)