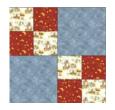

## "Pioneer Sampler" 2009 BOM Quilt

An Original Quilt Designed by TK Harrison, BOMquilts.com
Brought to you by BOMquilts.com and AbbiMays.com

Block 3: Four Inside Four

**NOTE:** Because this is a quilt made with a number of lovely-colored fabrics, we are giving you the basic color for each block, but please use your creativity with the fabrics in the kit to create your own, unique style with your blocks. Additionally, our cutting chart for the Baby Quilt will be for the "Udder Cowboy" fabrics and our cutting chart for the Twin Quilt will be the "Butterfly Fling" fabrics. Use your imagination!

Fabric: "Udder Cowboy" from Sew Treasured for Moda Fabrics or "Butterfly Fling" from Me & My Sister for Moda Fabrics

Press in the direction of the arrows.