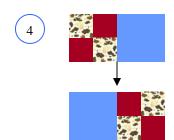

Fabric: "Udder Cowboy" from Sew Treasured for Moda Fabrics or "Butterfly Fling" from Me & My Sister for Moda Fabrics

Press in the direction of the arrows.

Make TWO (2)