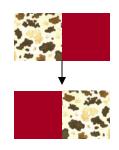

Fabric: "Udder Cowboy" from Sew Treasured for Moda Fabrics or "Butterfly Fling" from Me & My Sister for Moda Fabrics

Press in the direction of the arrows.

Make TWO (2)