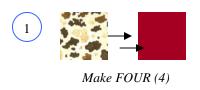

Fabric: "Udder Cowboy" from Sew Treasured for Moda Fabrics or "Butterfly Fling" from Me & My Sister for Moda Fabrics

Press in the direction of the arrows.

## Baby Quilt (9" blocks)

| Fabric | Cut                     |
|--------|-------------------------|
| Blue   | TWO (2) 5" squares      |
| Red    | FOUR (4) 2 3/4" squares |
| White  | FOUR (4) 2 3/4" squares |

## Twin Quilt (18" blocks)

| Fabric | Cut                    |
|--------|------------------------|
| Blue   | TWO (2) 9 1/2" squares |
| Yellow | FOUR (4) 5" squares    |
| White  | FOUR (4) 5" squares    |