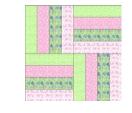

## Twin Quilt (18" blocks)

3

| Fabric                    | Cut                                       | Fabric                           | Cut                                           |
|---------------------------|-------------------------------------------|----------------------------------|-----------------------------------------------|
| Brown, Red,<br>Tan, White | FOUR (4) 1 5/8" x 5" strips of EACH color | Green (2 differ-<br>ent fabrics) | FOUR (4) 2 3/4" x 9 1/2" strips of EACH color |
|                           |                                           | Pink (2 differ-<br>ent fabrics)  | FOUR (4) 2 3/4" x 9 1/2" strips of EACH color |

Make FOUR (4)

Finished Blocks

© 2009 BOMQuilts.com All Rights Reserved For Personal Use ONLY