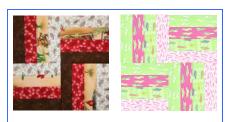

## "Pioneer Sampler" 2009 BOM Quilt

An Original Quilt Designed by TK Harrison, BOMquilts.com Brought to you by BOMquilts.com and AbbiMays.com

BOM **Ouilts** 

**NOTE:** Because this is a quilt made with a number of lovelycolored fabrics, we are giving you the basic color for each block, but please use your creativity with the fabrics in the kit to create your own, unique style with your blocks. Additionally, our cutting chart for the Baby Quilt will be for the "Udder Cowboy" fabrics and our cutting chart for the Twin Quilt will be the "Butterfly Fling" fabrics. Use your imagination!