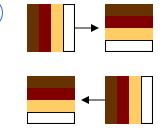

Block 4:

Rail Fence

All Seams 1/4" Finished Baby Quilt = 36" x 45" Finished Block for Baby Quilt = 9" Unfinished Block for Baby Quilt = 9 1/2"

Finished Twin Quilt = 63" x 81" Finished Block for Twin Quilt =18" Unfinished Block for Twin Quilt = 18 1/2"

Fabric: "Udder Cowboy" from Sew Treasured for Moda Fabrics or "Butterfly Fling" from Me & My Sister for Moda Fabrics

## Press in the direction of the arrows.