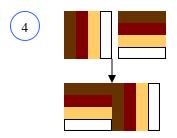

Block 4:

Rail Fence

All Seams 1/4" Finished Baby Quilt = 36" x 45" Finished Block for Baby Quilt = 9" Unfinished Block for Baby Quilt = 9 1/2"

Finished Twin Quilt = 63" x 81" Finished Block for Twin Quilt =18" Unfinished Block for Twin Quilt = 18 1/2"

Fabric: "Udder Cowboy" from Sew Treasured for Moda Fabrics or "Butterfly Fling" from Me & My Sister for Moda Fabrics

Make FOUR (4)

Finished Blocks

© 2009 BOMQuilts.com All Rights Reserved For Personal Use ONLY