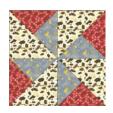

Block 5:

Windmill

All Seams 1/4" Finished Baby Quilt = 36" x 45" Finished Block for Baby Quilt = 9" Unfinished Block for Baby Quilt = 9 1/2"

Finished Twin Quilt = 63" x 81" Finished Block for Twin Quilt =18" Unfinished Block for Twin Quilt = 18 1/2"

Fabric: "Udder Cowboy" from Sew Treasured for Moda Fabrics or "Butterfly Fling" from Me & My Sister for Moda Fabrics