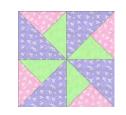

Block 5:

Windmill

All Seams 1/4" Finished Baby Quilt = 36" x 45" Finished Block for Baby Quilt = 9" Unfinished Block for Baby Quilt = 9 1/2"

Finished Twin Quilt = 63" x 81" Finished Block for Twin Quilt =18" Unfinished Block for Twin Quilt = 18 1/2"

Fabric: "Udder Cowboy" from Sew Treasured for Moda Fabrics or "Butterfly Fling" from Me & My Sister for Moda Fabrics