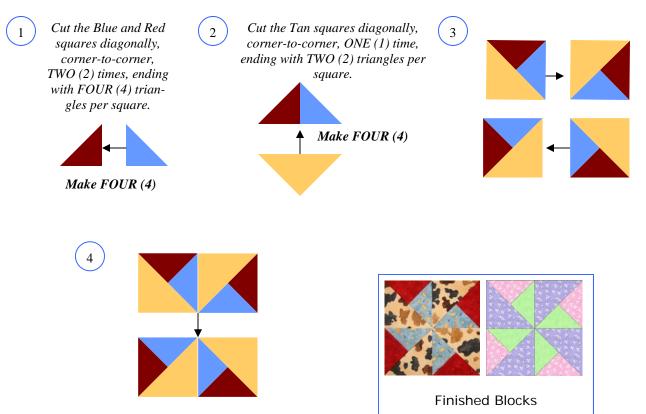

## Press in the direction of the arrows.

## Baby Quilt (9" blocks)

## Twin Quilt (18" blocks)

| Fabric | Cut                    | Fal | bric | Cut                    |
|--------|------------------------|-----|------|------------------------|
| Blue   | ONE (1) 5 3/4" square  | Gre | een  | ONE (1) 10 1/4" square |
| Tan    | TWO (2) 5 3/8" squares | Pur | ple  | TWO (2) 9 7/8" squares |
| Red    | ONE (1) 5 3/4" square  | Pin | k    | ONE (1) 10 1/4" square |