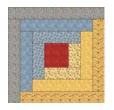

## "Pioneer Sampler" 2009 BOM Quilt

An Original Quilt Designed by TK Harrison, BOMquilts.com
Brought to you by BOMquilts.com and AbbiMays.com

Block 6: Log Cabin

**NOTE:** Because this is a quilt made with a number of lovely-colored fabrics, we are giving you the basic color for each block, but please use your creativity with the fabrics in the kit to create your own, unique style with your blocks. Additionally, our cutting chart for the Baby Quilt will be for the "Udder Cowboy" fabrics and our cutting chart for the Twin Quilt will be the "Butterfly Fling" fabrics. Use your imagination!