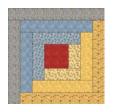

## "Pioneer Sampler" 2009 BOM Quilt

An Original Quilt Designed by TK Harrison, BOMquilts.com
Brought to you by BOMquilts.com and AbbiMays.com

Block 6: Log Cabin

**NOTE:** Because this is a quilt made with a number of lovely-colored fabrics, we are giving you the basic color for each block, but please use your creativity with the fabrics in the kit to create your own, unique style with your blocks. Additionally, our cutting chart for the Baby Quilt will be for the "Udder Cowboy" fabrics and our cutting chart for the Twin Quilt will be the "Butterfly Fling" fabrics. Use your imagination!

## Baby Quilt (9" blocks)

| Fabric              | Cut                                      |
|---------------------|------------------------------------------|
| Red                 | ONE (1) 2 3/4"square                     |
| Tan #1              | ONE (1) 1 5/8" x 2 3/4" strip            |
| Tan #1 &<br>Blue #1 | ONE (1) 1 5/8" x 3 7/8" strip EACH color |
| Blue #1 &<br>Tan #2 | ONE (1) 1 5/8" x 5" strip EACH color     |
| Tan #2 &<br>Blue #2 | ONE (1) 1 5/8" x 6 1/8" strip EACH color |
| Blue #2 &<br>Tan #3 | ONE (1) 1 5/8" x 7 1/4" strip EACH color |
| Tan #3 &<br>Blue #3 | ONE (1) 1 5/8" x 8 3/8" strip EACH color |
| Blue #3             | ONE (1) 1 5/8" x 9 1/2" strip            |