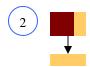

Fabric: "Udder Cowboy" from Sew Treasured for Moda Fabrics or "Butterfly Fling" from Me & My Sister for Moda Fabrics

Press in the direction of the arrows.