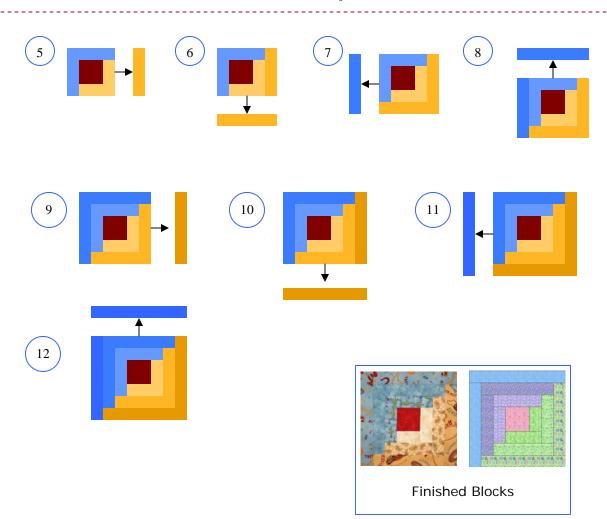

Fabric: "Udder Cowboy" from Sew Treasured for Moda Fabrics or "Butterfly Fling" from Me & My Sister for Moda Fabrics

Press in the direction of the arrows.