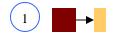

Fabric: "Udder Cowboy" from Sew Treasured for Moda Fabrics or "Butterfly Fling" from Me & My Sister for Moda Fabrics

Press in the direction of the arrows.