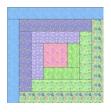

## "Pioneer Sampler" 2009 BOM Quilt

An Original Quilt Designed by TK Harrison, BOMquilts.com Brought to you by BOMquilts.com and AbbiMays.com

Block 6: Log Cabin

**NOTE:** Because this is a quilt made with a number of lovely-colored fabrics, we are giving you the basic color for each block, but please use your creativity with the fabrics in the kit to create your own, unique style with your blocks. Additionally, our cutting chart for the Baby Quilt will be for the "Udder Cowboy" fabrics and our cutting chart for the Twin Quilt will be the "Butterfly Fling" fabrics. Use your imagination!

## Twin Quilt (18" blocks)

| Fabric                  | Cut                                       |
|-------------------------|-------------------------------------------|
| Pink                    | ONE (1) 5" square                         |
| Green #1                | ONE (1) 2 3/4" x 5" strip                 |
| Green #1 &<br>Purple #1 | ONE (1) 2 3/4" x 71/4" strip EACH color   |
| Purple #1 &<br>Green #2 | ONE (1) 2 3/4" x 9 1/2" strip EACH color  |
| Green #2 &<br>Purple #2 | ONE (1) 2 3/4" x 11 3/4" strip EACH       |
| Purple #2 &<br>Green #3 | ONE (1) 2 3/4" x 14" strip EACH color     |
| Green #3 &<br>Blue      | ONE (1) 2 3/4" x 16 1/4" strip EACH color |
| Blue                    | ONE (1) 2 3/4" x 18 1/2" strip            |