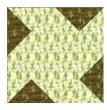

## "Pioneer Sampler" 2009 BOM Quilt



An Original Quilt Designed by TK Harrison, BOMquilts.com Brought to you by BOMquilts.com and AbbiMays.com





Block 7: Right & Left



**NOTE:** Because this is a quilt made with a number of lovely-colored fabrics, we are giving you the basic color for each block, but please use your creativity with the fabrics in the kit to create your own, unique style with your blocks. Additionally, our cutting chart for the Baby Quilt will be for the "Udder Cowboy" fabrics and our cutting chart for the Twin Quilt will be the "Butterfly Fling" fabrics. Use your imagination!

All Seams 1/4"
Finished Baby Quilt = 36" x 45"
Finished Block for Baby Quilt = 9"
Unfinished Block for Baby Quilt = 9 1/2"

Finished Twin Quilt = 63" x 81"
Finished Block for Twin Quilt = 18"
Unfinished Block for Twin Quilt = 18
1/2"

Fabric: "Udder Cowboy" from Sew Treasured for Moda Fabrics or "Butterfly Fling" from Me & My Sister for M