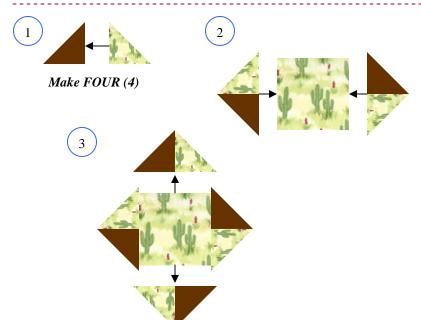

Fabric: "Udder Cowboy" from Sew Treasured for Moda Fabrics or "Butterfly Fling" from Me & My Sister for Moda Fabrics

Press in the direction of the arrows.

## Baby Quilt (9" blocks)

| Fabric | Cut                                                                                                                                     |
|--------|-----------------------------------------------------------------------------------------------------------------------------------------|
| White  | ONE (1) 6 7/8" square                                                                                                                   |
| White  | ONE (1) 5 3/4" square - then cut<br>this square diagonally, corner-to-<br>corner, TWO (2) times, leaving you<br>with FOUR (4) triangles |
| Brown  | ONE (1) 5 3/4" square - then cut<br>this square diagonally, corner-to-<br>corner, TWO (2) times, leaving you<br>with FOUR (4) triangles |

## Twin Quilt (18" blocks)

| Fabric | Cut                                                                                                                            |
|--------|--------------------------------------------------------------------------------------------------------------------------------|
| Green  | ONE (1) 13 1/4" square                                                                                                         |
| Green  | ONE (1) 10 1/4" square - then cut this square diagonally, corner-to-corner, TWO (2) times, leaving you with FOUR (4) triangles |
| Blue   | ONE (1) 10 1/4" square - then cut this square diagonally, corner-to-corner, TWO (2) times, leaving you with FOUR (4) triangles |