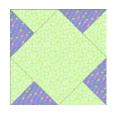

## "Pioneer Sampler" 2009 BOM Quilt



An Original Quilt Designed by TK Harrison, BOMquilts.com Brought to you by BOMquilts.com and AbbiMays.com





Block 7: Right & Left



**NOTE:** Because this is a quilt made with a number of lovely-colored fabrics, we are giving you the basic color for each block, but please use your creativity with the fabrics in the kit to create your own, unique style with your blocks. Additionally, our cutting chart for the Baby Quilt will be for the "Udder Cowboy" fabrics and our cutting chart for the Twin Quilt will be the "Butterfly Fling" fabrics. Use your imagination!

All Seams 1/4"
Finished Baby Quilt = 36" x 45"
Finished Block for Baby Quilt = 9"
Unfinished Block for Baby Quilt = 9 1/2"

Finished Twin Quilt = 63" x 81"
Finished Block for Twin Quilt = 18"
Unfinished Block for Twin Quilt = 18
1/2"

Fabric: "Udder Cowboy" from Sew Treasured for Moda Fabrics or "Butterfly Fling" from Me & My Sister for Moda Fabrics

Press in the