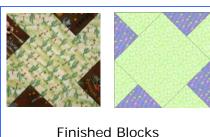

<br>corner, TWO (2) times, leaving you<br>with FOUR (4) triangles |

## Twin Quilt (18" blocks)

| Fabric | Cut                                                                                                                            |
|--------|--------------------------------------------------------------------------------------------------------------------------------|
| Green  | ONE (1) 13 1/4" square                                                                                                         |
| Green  | ONE (1) 10 1/4" square - then cut this square diagonally, corner-to-corner, TWO (2) times, leaving you with FOUR (4) triangles |
| Blue   | ONE (1) 10 1/4" square - then cut this square diagonally, corner-to-corner, TWO (2) times, leaving you with FOUR (4) triangles |





Finished Blocks