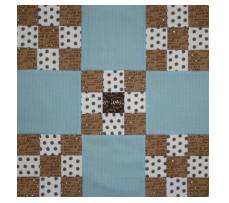

## "Purely Nine" 2011 BOM Quilt

An Original Quilt Designed by TK Harrison, BOMquilts.com Brought to you by BOMquilts.com and AbbiMays.com

Block Ten Double Nine Patch Let's make it easy and SEW this fun ninepatch, creating beauty from the basics! <u>www.BOMquilts.com</u>!

All Seams 1/4" Finished Quilt = 69" x 89"" Finished Block for Quilt = 18" Unfinished Block for Quilt = 18 1/2"

Fabric: "Pure" Designed by Sweetwater from Moda

Purchase the Kit from www.AbbiMays.com

Because there are 32 fabrics in this quilt kit, I will use the basic colors for the design, but please choose the fabrics that work best for your quilt.