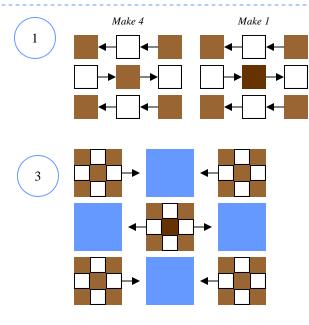

| Fabric:   | Cut:                            |
|-----------|---------------------------------|
| White     | TWENTY (20) 2 1/2" squares      |
| Lt. Brown | TWENTY FOUR (24) 2 1/2" squares |
| Brown     | ONE (1) 2 1/2" square           |
| Blue      | FOUR (4) 6 1/2" square          |