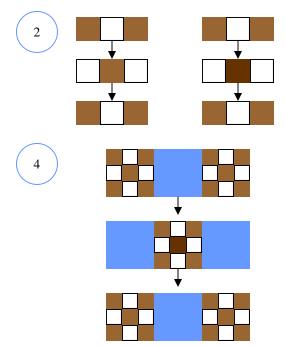

| Fabric:   | Cut:                            |
|-----------|---------------------------------|
| White     | TWENTY (20) 2 1/2" squares      |
| Lt. Brown | TWENTY FOUR (24) 2 1/2" squares |
| Brown     | ONE (1) 2 1/2" square           |
| Blue      | FOUR (4) 6 1/2" square          |