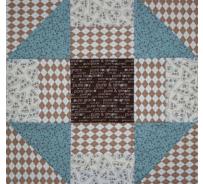

## **"Purely Nine" 2011 BOM Quilt** BOM Quilts Bom Quilts Brought to you by BOMquilts.com and AbbiMays.com

Block Eleven Grecian Square Let's make it easy and SEW this fun ninepatch, creating beauty from the basics! <u>www.BOMquilts.com</u>!

All Seams 1/4" Finished Quilt = 69" x 89"" Finished Block for Quilt = 18" Unfinished Block for Quilt = 18 1/2"

Fabric: "Pure" Designed by Sweetwater from Moda

Purchase the Kit from www.AbbiMays.com