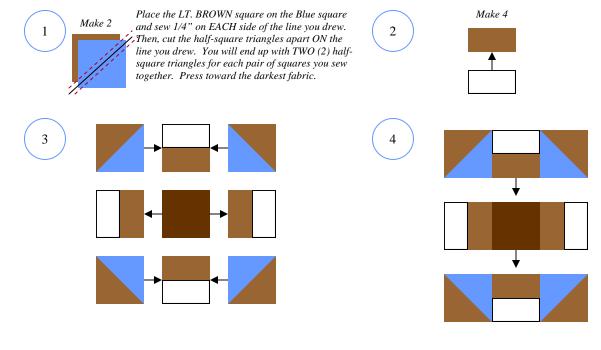

## Because there are 32 fabrics in this quilt kit, I will use the basic colors for the design, but please choose the fabrics that work best for your quilt.

| Fabric:           | Cut:                                                                                                 |
|-------------------|------------------------------------------------------------------------------------------------------|
| Lt. Brown         | TWO (2) 6 7/8 squares, then draw a diagonal line, cor-<br>ner-to-corner, on the back of both squares |
| Blue              | TWO (2) 6 7/8 squares                                                                                |
| White & Lt. Brown | FOUR (4) 3 1/2" x 6 1/2" strips                                                                      |
| Brown             | ONE (1) 6 1/2" square                                                                                |