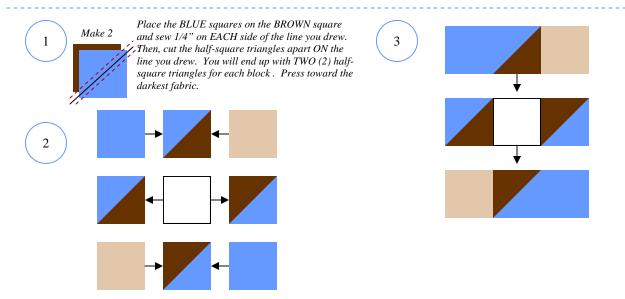

## Because there are 32 fabrics in this quilt kit, I will use the basic colors for the design, but please choose the fabrics that work best for your quilt.

| Fabric: | Cut:                                                                                                |
|---------|-----------------------------------------------------------------------------------------------------|
| Blue    | TWO (2) 6 7/8 square, then draw a diagonal line, cor-<br>ner-to-corner, on the back of both squares |
| Brown   | TWO (2) 6 7/8 squares                                                                               |
| Blue    | TWO (2) 6 1/2" square                                                                               |
| Cream   | TWO (2) 6 1/2" square                                                                               |
| White   | ONE (1) 6 1/2" square                                                                               |