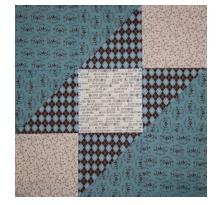

## "Purely Nine" 2011 BOM Quilt

An Original Quilt Designed by TK Harrison, BOMquilts.com Brought to you by BOMquilts.com and AbbiMays.com

Block Seven Contrary Wife Let's make it easy and SEW this fun ninepatch, creating beauty from the basics! <u>www.BOMquilts.com</u>!

All Seams 1/4" Finished Quilt = 69" x 89"" Finished Block for Quilt = 18" Unfinished Block for Quilt = 18 1/2"

Fabric: "Pure" Designed by Sweetwater from Moda

Purchase the Kit from www.AbbiMays.com

## Because there are 32 fabrics in this quilt kit, I will use the basic colors for the design, but please choose the fabrics that work best for your quilt.

| Fabric: | Cut:                                                                                                |
|---------|-----------------------------------------------------------------------------------------------------|
| Blue    | TWO (2) 6 7/8 square, then draw a diagonal line, cor-<br>ner-to-corner, on the back of both squares |
| Brown   | TWO (2) 6 7/8 squares                                                                               |
| Blue    | TWO (2) 6 1/2" square                                                                               |
| Cream   | TWO (2) 6 1/2" square                                                                               |
| White   | ONE (1) 6 1/2" square                                                                               |