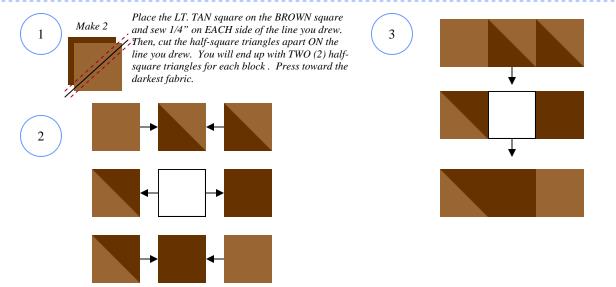

## Because there are 32 fabrics in this quilt kit, I will use the basic colors for the design, but please choose the fabrics that work best for your quilt.

| Fabric:   | Cut:                                                                                                |
|-----------|-----------------------------------------------------------------------------------------------------|
| Lt. Brown | TWO (2) 6 7/8 square, then draw a diagonal line, cor-<br>ner-to-corner, on the back of both squares |
| Brown     | TWO (2) 6 7/8 squares                                                                               |
| Brown     | TWO (2) 6 1/2" square                                                                               |
| Lt. Brown | TWO (2) 6 1/2" square                                                                               |
| White     | ONE (1) 6 1/2" square                                                                               |