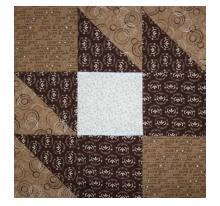

## "Purely Nine" 2011 BOM Quilt

An Original Quilt Designed by TK Harrison, BOMquilts.com Brought to you by BOMquilts.com and AbbiMays.com

Block Eight Maple Leaf Let's make it easy and SEW this fun ninepatch, creating beauty from the basics! <u>www.BOMquilts.com</u>!

All Seams 1/4" Finished Quilt = 69" x 89"" Finished Block for Quilt = 18" Unfinished Block for Quilt = 18 1/2"

Fabric: "Pure" Designed by Sweetwater from Moda

Purchase the Kit from www.AbbiMays.com

## Because there are 32 fabrics in this quilt kit, I will use the basic colors for the design, but please choose the fabrics that work best for your quilt.

| Fabric:   | Cut:                                                                                                |
|-----------|-----------------------------------------------------------------------------------------------------|
| Lt. Brown | TWO (2) 6 7/8 square, then draw a diagonal line, cor-<br>ner-to-corner, on the back of both squares |
| Brown     | TWO (2) 6 7/8 squares                                                                               |
| Brown     | TWO (2) 6 1/2" square                                                                               |
| Lt. Brown | TWO (2) 6 1/2" square                                                                               |
| White     | ONE (1) 6 1/2" square                                                                               |