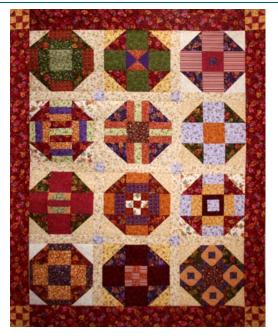

## "Bittersweet Churning" 2012 BOM Quilt

An Original Quilt Designed by TK Harrison, BOMquilts.com Brought to you by BOMquilts.com and AbbiMays.com

Let's make it easy and SEW this fun Churn Dash nine-patch, creating beauty from the basics! www.BOMquilts.com!

All Seams 1/4"
Finished Quilt = 60" x 77 1/2""
Finished Block for Quilt = 15"
Unfinished Block for Quilt = 15 1/2"

Fabric: "Bittersweet" Designed by Nancy Halvorsen from Benartex

Purchase the Kit from www.AbbiMays.com