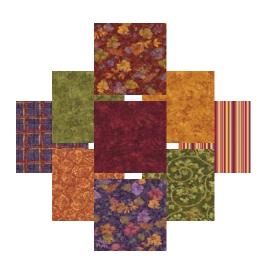

## "Bittersweet" Fabric Requirements for Quilt Top

22 "Bittersweet" fat quarter cuts leftover fabric to be used for scrappy binding.

1/2 *yard* 

1/2 yard

1/2 yard for blocks and sashing

1 yard for blocks and sashing

2 yards for blocks and borders

Retrieve your "Bittersweet Churning" 2012 Block of the Month free quilt project from BOMquilts.com and quilt fabric kit from <a href="https://www.AbbMays.com">www.AbbMays.com</a> - the online quilt fabric shop that's ALWAYS open!