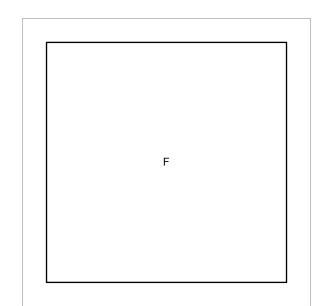

Pendleton Inspired Block #11

| Cutting for Block #11: |                                                                        |
|------------------------|------------------------------------------------------------------------|
| Blue (background)      | Cut ONE (1) 15 1/2" square                                             |
| Maroon                 | Cut ONE (1) #F from the attached templates                             |
| Multi-Colored          | Cut TWO (2) #E's from the attached templates                           |
| Blue                   | Cut TWO (2) #E's from the attached templates                           |
| Green                  | Cut TWO (2) #B's from the attached templates                           |
| Green                  | Cut TWO (2) #D's from the attached templates                           |
| Fusible Web            | OPTIONAL for securing the appliquéd templates to the background fabric |

"Pendleton Inspired" Finished Block Block #11

Sew the Maroon, Blue, Multi-colored and Green template shapes to the Blue background, starting in the center of the block. Secure them with your applique preference.