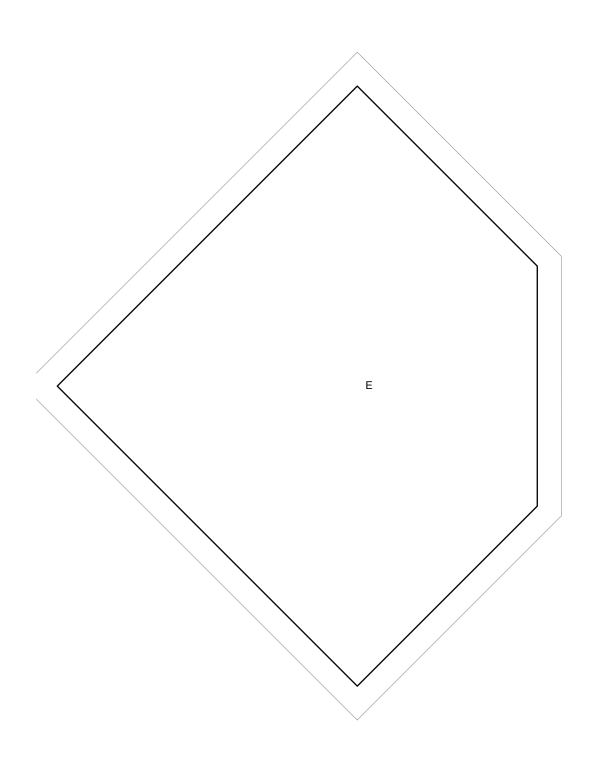

Pendleton Inspired Block #11

| Cutting for Block #11: |                                                                        |
|------------------------|------------------------------------------------------------------------|
| Blue (background)      | Cut ONE (1) 15 1/2" square                                             |
| Maroon                 | Cut ONE (1) #F from the attached templates                             |
| Multi-Colored          | Cut TWO (2) #E's from the attached templates                           |
| Blue                   | Cut TWO (2) #E's from the attached templates                           |
| Green                  | Cut TWO (2) #B's from the attached templates                           |
| Green                  | Cut TWO (2) #D's from the attached templates                           |
| Fusible Web            | OPTIONAL for securing the appliquéd templates to the background fabric |

"Pendleton Inspired" Finished Block Block #11

Sew the Maroon, Blue, Multi-colored and Green template shapes to the Blue background, starting in the center of the block. Secure them with your applique preference.