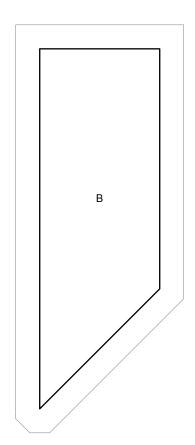

Pendleton Inspired Block #11

| Cutting for Block #11: |                                                                        |
|------------------------|------------------------------------------------------------------------|
| Blue (background)      | Cut ONE (1) 15 1/2" square                                             |
| Maroon                 | Cut ONE (1) #F from the attached templates                             |
| Multi-Colored          | Cut TWO (2) #E's from the attached templates                           |
| Blue                   | Cut TWO (2) #E's from the attached templates                           |
| Green                  | Cut TWO (2) #B's from the attached templates                           |
| Green                  | Cut TWO (2) #D's from the attached templates                           |
| Fusible Web            | OPTIONAL for securing the appliquéd templates to the background fabric |

"Pendleton Inspired" Finished Block Block #11

Sew the Maroon, Blue, Multi-colored and Green template shapes to the Blue background, starting in the center of the block. Secure them with your applique preference.