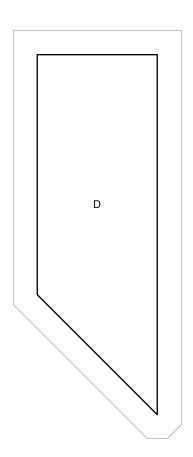

Pendleton Inspired Block #11

| Cutting for Block #11: |                                                                        |
|------------------------|------------------------------------------------------------------------|
| Blue (background)      | Cut ONE (1) 15 1/2" square                                             |
| Maroon                 | Cut ONE (1) #F from the attached templates                             |
| Multi-Colored          | Cut TWO (2) #E's from the attached templates                           |
| Blue                   | Cut TWO (2) #E's from the attached templates                           |
| Green                  | Cut TWO (2) #B's from the attached templates                           |
| Green                  | Cut TWO (2) #D's from the attached templates                           |
| Fusible Web            | OPTIONAL for securing the appliquéd templates to the background fabric |

"Pendleton Inspired" Finished Block Block #11

Sew the Maroon, Blue, Multi-colored and Green template shapes to the Blue background, starting in the center of the block. Secure them with your applique preference.