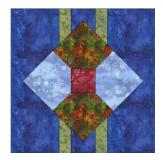

Pendleton Inspired Block #11

| Cutting for Block #11: |                                                                        |
|------------------------|------------------------------------------------------------------------|
| Blue (background)      | Cut ONE (1) 15 1/2" square                                             |
| Maroon                 | Cut ONE (1) #F from the attached templates                             |
| Multi-Colored          | Cut TWO (2) #E's from the attached templates                           |
| Blue                   | Cut TWO (2) #E's from the attached templates                           |
| Green                  | Cut TWO (2) #B's from the attached templates                           |
| Green                  | Cut TWO (2) #D's from the attached templates                           |
| Fusible Web            | OPTIONAL for securing the appliquéd templates to the background fabric |

"Pendleton Inspired" Finished Block Block #11

Sew the Maroon, Blue, Multi-colored and Green template shapes to the Blue background, starting in the center of the block. Secure them with your applique preference.