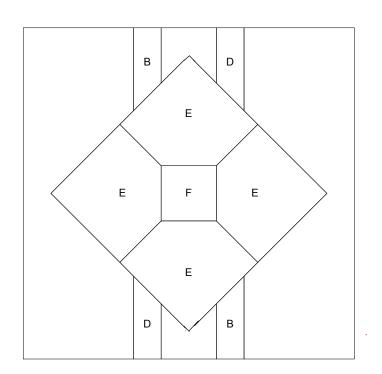

Pendleton Inspired Block #11

| Cutting for Block #11: |                                                                        |
|------------------------|------------------------------------------------------------------------|
| Blue (background)      | Cut ONE (1) 15 1/2" square                                             |
| Maroon                 | Cut ONE (1) #F from the attached templates                             |
| Multi-Colored          | Cut TWO (2) #E's from the attached templates                           |
| Blue                   | Cut TWO (2) #E's from the attached templates                           |
| Green                  | Cut TWO (2) #B's from the attached templates                           |
| Green                  | Cut TWO (2) #D's from the attached templates                           |
| Fusible Web            | OPTIONAL for securing the appliquéd templates to the background fabric |

"Pendleton Inspired" Finished Block Block #11

Sew the Maroon, Blue, Multi-colored and Green template shapes to the Blue background, starting in the center of the block. Secure them with your applique preference.