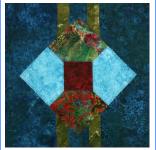

"Pendleton Inspired" Finished Block Block #11

Sew the Maroon, Blue, Multi-colored and Green template shapes to the Blue background, starting in the center of the block. Secure them with your applique preference.