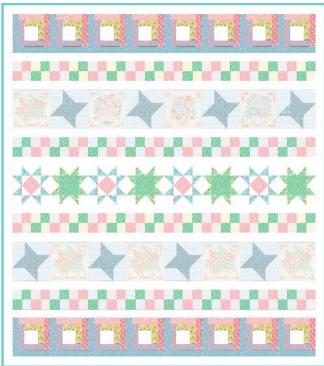

### "Windowsill Wonder"

2018 Row of the Month Quilt

An Original Quilt Designed by TK Harrison from BOMquilts.com Brought to you by BOMquilts.com, Abbi May's Quilt Shop & Aurifil Thread

"Windowsill Wonders" is a row of the month quilt featuring 1930's retro pastel fabrics.

#### www.BOMquilts.com!

Finished Quilt = 75" x 84"
Finished Block for Quilt = 9"
Unfinished Block for Quilt = 9 1/2"

Fabric: "Windowsill Garden" designed by Darlene Zimmerman from Robert Kaufman Fabrics

#### **Row #1 Fabrics**

White

Allover Flower Purple Flower Dot Pink Floral Circle Pink

Allover Flower Berry Pond Floral Circle Lake

Aurifil thread suggestions: #1135, #2410, #2415, #5006 & #2309

#### Part 1 for Rows #1 & #9 Fabric Cuts

| Fabric Cuts for Row #1 - Finished size = 9" blocks, Unfinished size = 9 1/2" blocks |                                     |
|-------------------------------------------------------------------------------------|-------------------------------------|
| Color                                                                               | Cut                                 |
| White                                                                               | Cut SIXTEEN (16) 3 1/2" squares     |
| Large Floral Yellow                                                                 | Cut SIXTEEN (16) 2" x 3 1/2" strips |
| Large Floral Yellow                                                                 | Cut SIXTEEN (16) 2" x 5" strips     |
| Allover Flower Purple                                                               | Cut SIXTEEN (16) 2" x 5" strips     |
| Allover Flower Purple                                                               | Cut SIXTEEN (16) 2" x 6 1/2" strips |
| Flower Dot Pink                                                                     | Cut SIXTEEN (16) 2" x 6 1/2" strips |
| Floral Circle Pink                                                                  | Cut SIXTEEN (16) 2" x 8" strips     |
| Allover Flower Berry Pond                                                           | Cut SIXTEEN (16) 2" x 8" strips     |
| Floral Circle Lake                                                                  | Cut SIXTEEN (16) 2" x 9 1/2" strips |