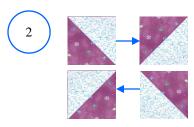

Block 5 **Pinwheel** Nine-Patch

Draw a diagonal line, corner-to-corner, on the back side of the White 4 5/8" squares. Place the squares on the 4 5/8" Purple Small Snowflake (right sides together) and sew 1/4" on EACH side of the line you drew. Then, cut the half-square triangles apart ON the line you drew.