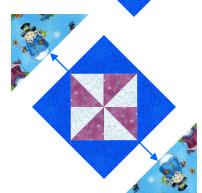

Block 5 **Pinwheel** Nine-Patch

Draw a diagonal line, corner-to-corner, on the back side of the White 4 5/8" squares. Place the squares on the 4 5/8" Purple Small Snowflake (right sides together) and sew 1/4" on EACH side of the line you drew. Then, cut the half-square triangles apart ON the line you drew.

Cut the Blue Swirl fabric diagonally, from corner-tocorner, TWO (2) times - leaving you with FOUR (4) total triangles.

Cut the Lt. Blue tossed fabric diagonally, from corner-tocorner, ONE (1) time - leaving you with FOUR (4) total triangles for these two squares.