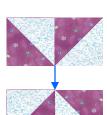

Block 5 **Pinwheel** Nine-Patch

Draw a diagonal line, corner-to-corner, on the back side of the White 4 5/8" squares. Place the squares on the 4 5/8" Purple Small Snowflake (right sides together) and sew 1/4" on EACH side of the line you drew. Then, cut the half-square triangles apart ON the line you drew.