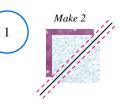

Cut the Blue Swirl fabric diagonally, from corner-tocorner, TWO (2) times - leaving you with FOUR (4) total triangles.

Cut the Lt. Blue tossed fabric diagonally, from corner-tocorner, ONE (1) time - leaving you with FOUR (4) total triangles for these two squares.