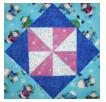

## **Pinwheel Snowflakes of Winter Joy**

2009 Free "Christmas in July" 6 Month BOM Quilt Patterns from BOMQuilts.com & AbbiMays.com

Block 5 **Pinwheel** Nine-Patch

Draw a diagonal line, corner-to-corner, on the back side of the White 4 5/8" squares. Place the squares on the 4 5/8" Purple Small Snowflake (right sides together) and sew 1/4" on EACH side of the line you drew. Then, cut the half-square triangles apart ON the line you drew.

Cut the Blue Swirl fabric diagonally, from corner-tocorner, TWO (2) times - leaving you with FOUR (4) total triangles.

Cut the Lt. Blue tossed fabric diagonally, from corner-tocorner, ONE (1) time - leaving you with FOUR (4) total triangles for these two squares.