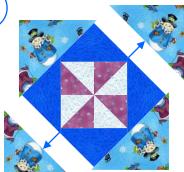

Block 5 **Pinwheel** Nine-Patch

Draw a diagonal line, corner-to-corner, on the back side of the White 4 5/8" squares. Place the squares on the 4 5/8" Purple Small Snowflake (right sides together) and sew 1/4" on EACH side of the line you drew. Then, cut the half-square triangles apart ON the line you drew.

Cut the Blue Swirl fabric diagonally, from corner-tocorner, TWO (2) times - leaving you with FOUR (4) total triangles.

Cut the Lt. Blue tossed fabric diagonally, from corner-tocorner, ONE (1) time - leaving you with FOUR (4) total triangles for these two squares.