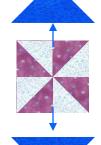

Cut the Blue Swirl fabric diagonally, from corner-tocorner, TWO (2) times - leaving you with FOUR (4) total triangles.

Cut the Lt. Blue tossed fabric diagonally, from corner-tocorner, ONE (1) time - leaving you with FOUR (4) total triangles for these two squares.