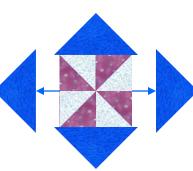

Block 5 **Pinwheel** Nine-Patch

Draw a diagonal line, corner-to-corner, on the back side of the White 4 5/8" squares. Place the squares on the 4 5/8" Purple Small Snowflake (right sides together) and sew 1/4" on EACH side of the line you drew. Then, cut the half-square triangles apart ON the line you drew.

Cut the Blue Swirl fabric diagonally, from corner-tocorner, TWO (2) times - leaving you with FOUR (4) total triangles.

Cut the Lt. Blue tossed fabric diagonally, from corner-tocorner, ONE (1) time - leaving you with FOUR (4) total triangles for these two squares.