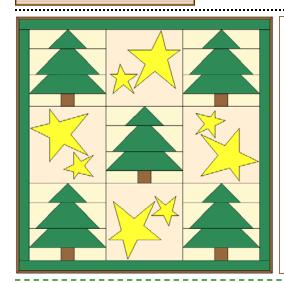

Using the image below, sew your blocks together in rows and then sew the rows together. Finally, add the border to your quilt top.

Now, create your quilt sandwich, quilt as desired and add your binding.