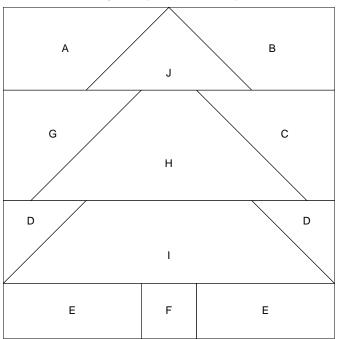

The templates provided with this pattern include the seam allowance. You will need that for the Tree blocks. Depending on how you choose to applique the stars, you may or may not need the seam allowances as shown.

Cutting for the Block #1 - these instructions are for ONE (1) block, remember to make FIVE (5) of these blocks!

| Fabric | Templates |
|--------|-----------|
|        |           |

Follow the templates attached to create this Tree block