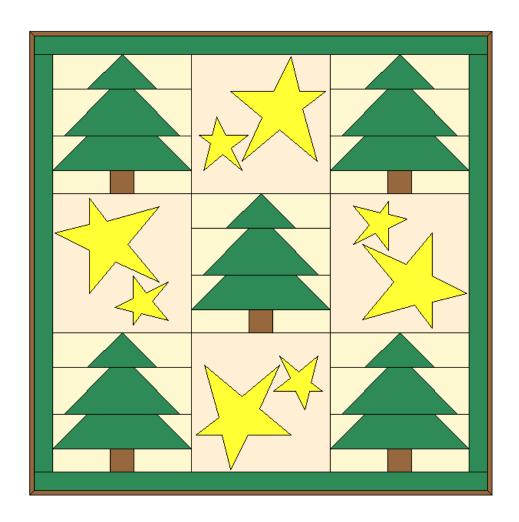

Using the image below, sew your blocks together in rows and then sew the rows together. Finally, add the border to your quilt top.

Now, create your quilt sandwich, quilt as desired and add your binding.