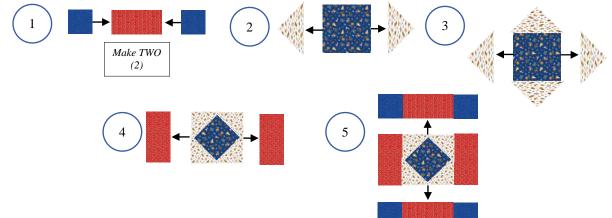

Here Comes Christmas Block 1 Cutting for the "Here Comes Christmas" Block 1. This is for ONE (1) block, you will need to make TWO (2) blocks for the Block Set:

| Fabric                | Cuts                                                                                                                                                                                                                            |
|-----------------------|---------------------------------------------------------------------------------------------------------------------------------------------------------------------------------------------------------------------------------|
| Toys Tossed Blue      | Cut ONE (1) 4 3/4" square                                                                                                                                                                                                       |
| Red Snowflakes        | Cut FOUR (4) 3 1/2" x 6 1/2" strips                                                                                                                                                                                             |
| Toys Tossed White     | Cut TWO (2) 4" squares. Then cut each square diagonally, corner-to-corner, ONE (1) time. You will end up with FOUR (4) triangles. When sewn to the Toys Tossed Blue centers, square up your block so it measures 6 1/2" square. |
| Royal Blue Snowflakes | Cut FOUR (4) 3 1/2" squares                                                                                                                                                                                                     |

### Christmas in July 2017 at BOMquilts.com!

projects each week in July!

**Here Comes Christmas** Block 1 Make TWO (2) of these blocks for this Block Set

**Here Comes** Christmas Block 2 Make TWO (2) of these blocks for this Block Set