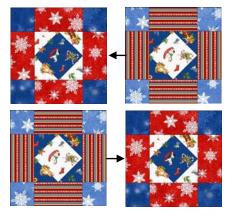

#### This image shows one **Block Set**.

To make a table topper, make one Block Set (24" square before a Border and Binding)

To make a bed runner, depending on the size of the bed, make three or more Block Sets.