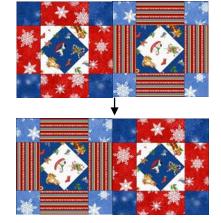

Free original quilt patterns & projects each week in July!

"Here Comes Christmas" Block Set

Now, create your quilt sandwich with your quilt top, batting and backing then quilt as desired and add your binding.