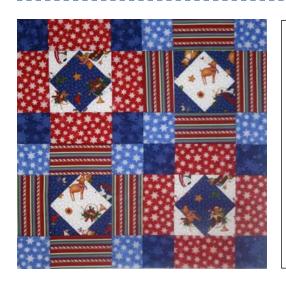

#### This image shows one **Block Set**.

To make a table topper, make one Block Set (24" square before a Border and Binding)

To make a bed runner, depending on the size of the bed, make three or more Block Sets.

To make a lap quilt make four Block Sets.

To make a larger quilt, make the number of block sets that will create the size of quilt you desire.