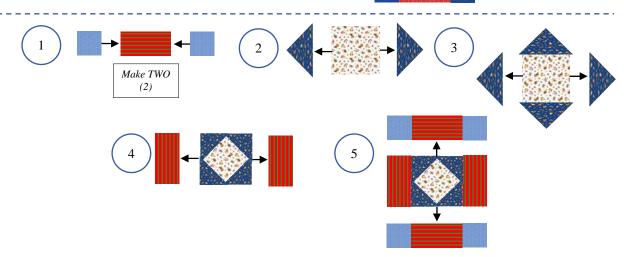

Here Comes Christmas Block 2 Cutting for the "Here Comes Christmas" Block 2. This is for ONE (1) block, you will need to make TWO (2) blocks for the Block Set:

| Fabric            | Cuts                                                                                                                                                                                                                             |
|-------------------|----------------------------------------------------------------------------------------------------------------------------------------------------------------------------------------------------------------------------------|
| Toys Tossed White | Cut ONE (1) 4 3/4" square                                                                                                                                                                                                        |
| Candy Cane Stripe | Cut FOUR (4) 3 1/2" x 6 1/2" strips                                                                                                                                                                                              |
| Toys Tossed Blue  | Cut TWO (2) 4" squares. Then cut each square diagonally, corner-to-corner, ONE (1) time. You will end up with FOUR (4) triangles. When sewn to the Toys Tossed White centers, square up your block so it measures 6 1/2" square. |
| Blue Snowflakes   | Cut FOUR (4) 3 1/2" squares                                                                                                                                                                                                      |

### Christmas in July 2017 at BOMquilts.com!

projects each week in July!

**Here Comes Christmas** Block 1 Make TWO (2) of these blocks for this Block Set

**Here Comes** Christmas Block 2 Make TWO (2) of these blocks for this Block Set