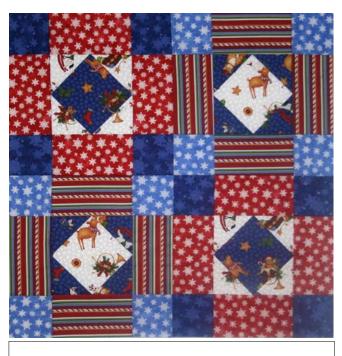

#### This image shows one **Block Set**.

To make a table topper, make one Block Set (24" square before a Border and Binding)

To make a bed runner, depending on the size of the bed, make three or more Block Sets.

To make a lap quilt make four Block Sets.

To make a larger quilt, make the number of block sets that will create the size of quilt you desire.