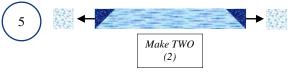

For each of the long strips of fabric, you will sew a Silver Glitter Snowflake Blue 2 1/2" square on EACH END of the long strips. With right sides together, sew ON the line you drew (shown in red for the first example below). Then, trim the excess fabric corners 1/4" from the seam line (shown in a black dotted line below). Press toward the corners.