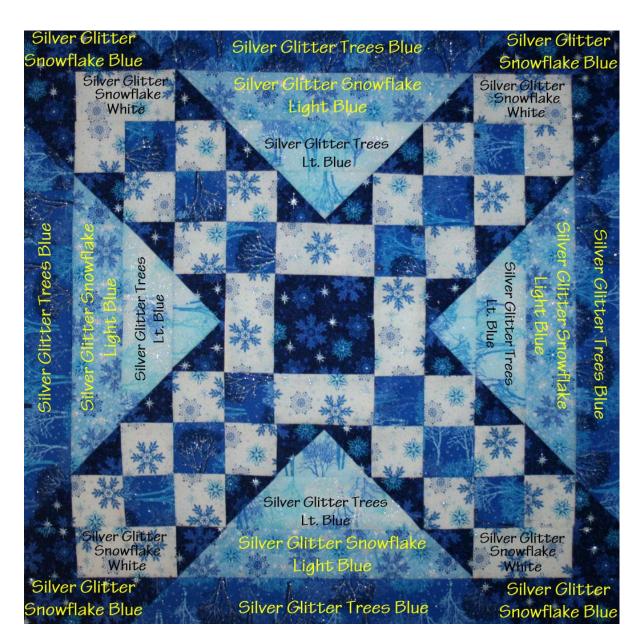

Purchase additional binding and the backing for your quilt at www.AbbiMays.com!

2017 Free "Christmas in July" Quilt Project from BOMQuilts.com & AbbiMays.com

Use the diagram below to organize the fabric names and colors for the block set.

Free original quilt patterns & projects each week in July!

**Snowy Magic** 

| Cutting for the "Snowy Magic" Block Set: |                                                                                                                                                  |
|------------------------------------------|--------------------------------------------------------------------------------------------------------------------------------------------------|
| Fabric                                   | Cuts                                                                                                                                             |
| Silver Glitter Snowflake Blue            | Cut FOUR (4) 2 1/2" x 4 1/2" strips                                                                                                              |
| Silver Glitter Snowflake Blue            | Cut THIRTY-SIX (36) 2 1/2" squares - on the back side of THIRTY-TWO (32) of these squares, draw a diagonal line, corner-to-corner, ONE (1) time. |
| Silver Glitter Snowflake Blue            | Cut ONE (1) 4 1/2" square                                                                                                                        |
| Silver Glitter Snowflake White           | Cut EIGHT (8) 2 1/2" x 4 1/2" strips                                                                                                             |
| Silver Glitter Snowflake White           | Cut TWENTY (20) 2 1/2" squares                                                                                                                   |
| Silver Glitter Snowflake Light Blue      | Cut FOUR (4) 2 1/2" x 12 1/2" strips                                                                                                             |
| Silver Glitter Trees Light Blue          | Cut TWELVE (12) 2 1/2" squares                                                                                                                   |
| Silver Glitter Trees Light Blue          | Cut FOUR (4) 2 1/2" x 8 1/2" strips                                                                                                              |
| Silver Glitter Trees Blue                | Cut FOUR (4) 2 1/2" x 16 1/2" strips                                                                                                             |
| Silver Glitter Trees Light Blue          | Cut FOUR (4) 2 1/2" x 4 1/4" strips                                                                                                              |