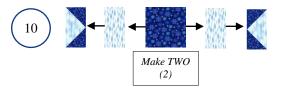

2017 Free "Christmas in July" Quilt Project from BOMQuilts.com & AbbiMays.com

Click He

◆BOMquilts.com

Free original quilt patterns & projects each week in July!

coordinate your sewing with each placement.

This Block Set is very manageable, if you lay out the pattern pieces and

2017 Free "Christmas in July" Quilt Project from BOMQuilts.com & AbbiMays.com

Free original quilt patterns & projects each week in July!