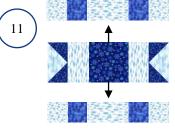

2017 Free "Christmas in July" Quilt Project from BOMQuilts.com & AbbiMays.com

Click He

◆BOMquilts.com

Free original quilt patterns & projects each week in July!

coordinate your sewing with each placement.

This Block Set is very manageable, if you lay out the pattern pieces and

2017 Free "Christmas in July" Quilt Project from BOMQuilts.com & AbbiMays.com

Free original quilt patterns & projects each week in July!