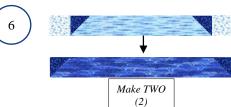

For each of the long strips of fabric, you will sew a Silver Glitter Snowflake Blue 2 1/2" square on EACH END of the long strips. With right sides together, sew ON the line you drew (shown in red for the first example below). Then, trim the excess fabric corners 1/4" from the seam line (shown in a black dotted line below). Press toward the corners.