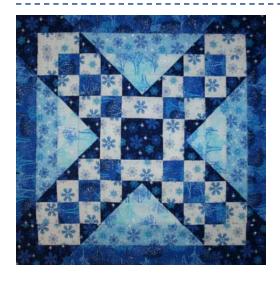

#### This image shows one **Block Set**.

To make a table topper, make one Block Set (24" square before a Border and Binding)

To make a bed runner, depending on the size of the bed, make three or more Block Sets.

To make a lap quilt make four Block Sets.

To make a larger quilt, make the number of block sets that will create the size of quilt you desire.