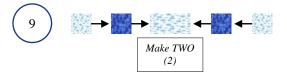

2017 Free "Christmas in July" Quilt Project from BOMQuilts.com & AbbiMays.com

Click He

◆BOMquilts.com

Free original quilt patterns & projects each week in July!

coordinate your sewing with each placement.

This Block Set is very manageable, if you lay out the pattern pieces and

2017 Free "Christmas in July" Quilt Project from BOMQuilts.com & AbbiMays.com

Free original quilt patterns & projects each week in July!