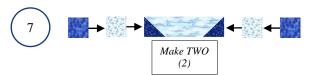

For each of the long strips of fabric, you will sew a Silver Glitter Snowflake Blue 2 1/2" square on EACH END of the long strips. With right sides together, sew ON the line you drew (shown in red for the first example below). Then, trim the excess fabric corners 1/4" from the seam line (shown in a black dotted line below). Press toward the corners.