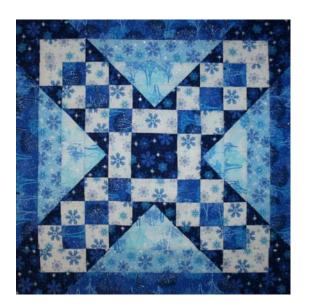

### Featuring the "Snowy Christmas" fabric collection from Exclusively Quilters

| Fabric Requirements for ONE (1) "Snowy Magic" Block Set |          |
|---------------------------------------------------------|----------|
| Fabric                                                  | Cuts     |
| Silver Glitter Snowflake Blue                           | 3/8 yard |
| Silver Glitter Snowflake Light Blue                     | 1/4 yard |
| Silver Glitter Snowflake White                          | 1/4 yard |
| Silver Glitter Trees Blue                               | 3/8 yard |
| Silver Glitter Trees Light Blue                         | 1/4 yard |

Free original quilt patterns & projects each week in July!

**Snowy Magic** 

| Cutting for the "Snowy Magic" Block Set: |                                                                                                                                                  |
|------------------------------------------|--------------------------------------------------------------------------------------------------------------------------------------------------|
| Fabric                                   | Cuts                                                                                                                                             |
| Silver Glitter Snowflake Blue            | Cut FOUR (4) 2 1/2" x 4 1/2" strips                                                                                                              |
| Silver Glitter Snowflake Blue            | Cut THIRTY-SIX (36) 2 1/2" squares - on the back side of THIRTY-TWO (32) of these squares, draw a diagonal line, corner-to-corner, ONE (1) time. |
| Silver Glitter Snowflake Blue            | Cut ONE (1) 4 1/2" square                                                                                                                        |
| Silver Glitter Snowflake White           | Cut EIGHT (8) 2 1/2" x 4 1/2" strips                                                                                                             |
| Silver Glitter Snowflake White           | Cut TWENTY (20) 2 1/2" squares                                                                                                                   |
| Silver Glitter Snowflake Light Blue      | Cut FOUR (4) 2 1/2" x 12 1/2" strips                                                                                                             |
| Silver Glitter Trees Light Blue          | Cut TWELVE (12) 2 1/2" squares                                                                                                                   |
| Silver Glitter Trees Light Blue          | Cut FOUR (4) 2 1/2" x 8 1/2" strips                                                                                                              |
| Silver Glitter Trees Blue                | Cut FOUR (4) 2 1/2" x 16 1/2" strips                                                                                                             |
| Silver Glitter Trees Light Blue          | Cut FOUR (4) 2 1/2" x 4 1/4" strips                                                                                                              |