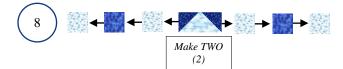

2017 Free "Christmas in July" Quilt Project from BOMQuilts.com & AbbiMays.com

Click He

◆BOMquilts.com

Free original quilt patterns & projects each week in July!

coordinate your sewing with each placement.

This Block Set is very manageable, if you lay out the pattern pieces and

2017 Free "Christmas in July" Quilt Project from BOMQuilts.com & AbbiMays.com

Free original quilt patterns & projects each week in July!