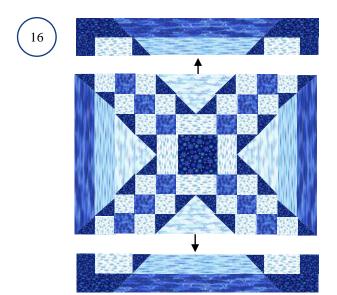

2017 Free "Christmas in July" Quilt Project from BOMQuilts.com & AbbiMays.com

Click He

◆BOMquilts.com

Free original quilt patterns & projects each week in July!

coordinate your sewing with each placement.

This Block Set is very manageable, if you lay out the pattern pieces and

2017 Free "Christmas in July" Quilt Project from BOMQuilts.com & AbbiMays.com

Free original quilt patterns & projects each week in July!