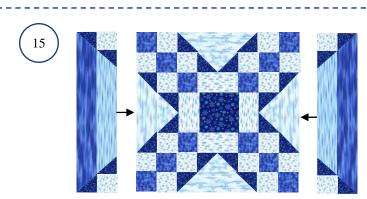

#### This image shows one **Block Set**.

To make a table topper, make one Block Set (24" square before a Border and Binding)

To make a bed runner, depending on the size of the bed, make three or more Block Sets.

To make a lap quilt make four Block Sets.

To make a larger quilt, make the number of block sets that will create the size of quilt you desire.