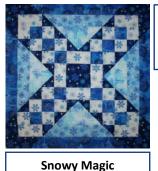

#### This image shows one **Block Set**.

To make a table topper, make one Block Set (24" square before a Border and Binding)

To make a bed runner, depending on the size of the bed, make three or more Block Sets.

To make a lap quilt make four Block Sets.

To make a larger quilt, make the number of block sets that will create the size of quilt you desire.