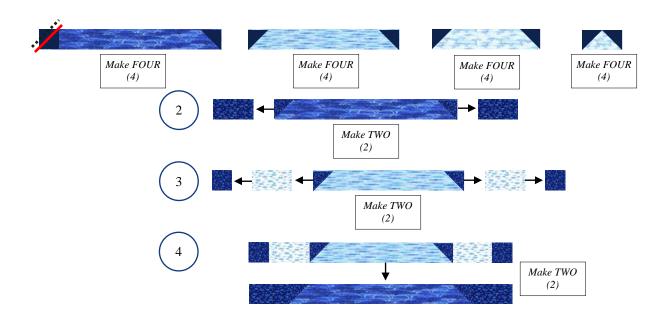

For each of the long strips of fabric, you will sew a Silver Glitter Snowflake Blue 2 1/2" square on EACH END of the long strips. With right sides together, sew ON the line you drew (shown in red for the first example below). Then, trim the excess fabric corners 1/4" from the seam line (shown in a black dotted line below). Press toward the corners.

This Block Set is very manageable, if you lay out the pattern pieces and

2017 Free "Christmas in July" Quilt Project from BOMQuilts.com & AbbiMays.com

Free original quilt patterns & projects each week in July!