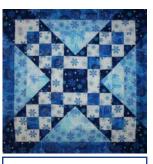

Now, create your quilt sandwich with your quilt top, batting and backing then quilt as desired and add your binding.

Congratulations from **BOMquilts.com** and **AbbiMays.com**!