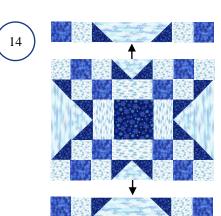

This Block Set is very manageable, if you lay out the pattern pieces and

2017 Free "Christmas in July" Quilt Project from BOMQuilts.com & AbbiMays.com

Free original quilt patterns & projects each week in July!