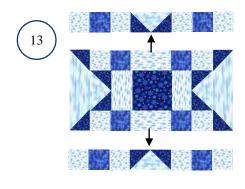

Purchase additional binding and the backing for your quilt at www.AbbiMays.com!

2017 Free "Christmas in July" Quilt Project from BOMQuilts.com & AbbiMays.com

Use the diagram below to organize the fabric names and colors for the block set.