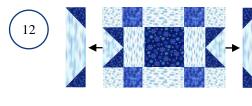

#### This image shows one **Block Set**.

To make a table topper, make one Block Set (24" square before a Border and Binding)

To make a bed runner, depending on the size of the bed, make three or more Block Sets.

To make a lap quilt make four Block Sets.

To make a larger quilt, make the number of block sets that will create the size of quilt you desire.