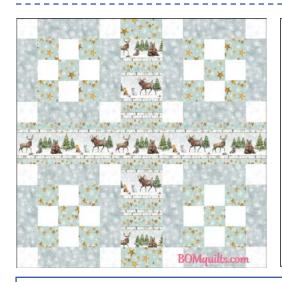

#### This image shows one **Block Set**.

To make a table topper, make one Block Set (24" square before a Border and Binding)

To make a bed runner, depending on the size of the bed, make three or more Block Sets.

To make a lap quilt make four Block Sets.

To make a larger quilt, make the number of block sets that will create the size of quilt you desire.

Featuring the "Friendly Gathering" fabric collection designed by Michael Davis for Wilmington Fabrics.

## "Friendly Forest Gathering" 2018 Free "Christmas in July" Quilt Project from BOMQuilts.com & AbbiMays.com

Click Here

Free original quilt patterns & projects posted once a week throughout July!

"Friendly Forest Gathering" Block Set