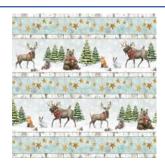

### Fabric Requirements for ONE (1) Block Set

Repeating Stripe Multi ONE (1) Fat Quarter

Stars Teal 1/4 yard

Snowflake White on White - 1/4 yard

Snowflake Teal 1/4 yard

Purchase additional fabric kits, binding and the backing for your quilt at www.AbbiMays.com!

# See the Introduction page for the fabric requirements needed for the quilt project size of your choice.

| Cutting for the "Friendly Forest Gathering" Block Set. |                                          |
|--------------------------------------------------------|------------------------------------------|
| Fabric                                                 | Cuts                                     |
| Repeating Stripe Multi                                 | Fussy Cut ONE (1) 4 1/2" x 20 1/2" strip |
| Repeating Stripe Multi                                 | Fussy Cut TWO (2) 4 1/2" x 8 1/2" strips |
| Snowflakes White on White                              | Cut THIRTY-TWO (32) 2 1/2" squares       |
| Stars Teal                                             | Cut TWENTY (20) 2 1/2" squares           |
| Stars Teal                                             | Cut FOUR (4) 2 1/2" x 4 1/2" strips      |
| Snowflake Teal                                         | Cut SIXTEEN (16) 2 1/2" x 6 1/2" strips  |