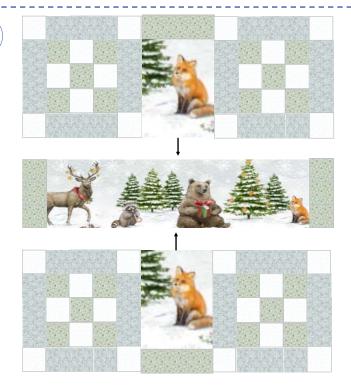

## "Friendly Forest Gathering" 2018 Free "Christmas in July" Quilt Project from BOMQuilts.com & AbbiMays.com

Click Here

Free original quilt patterns & projects posted once a week throughout July!

"Friendly Forest Gathering" Block Set