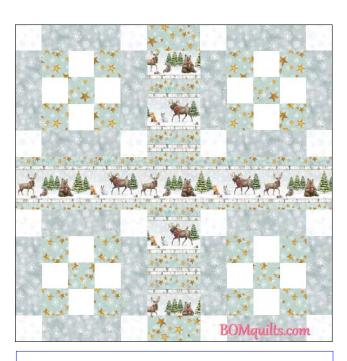

#### This image shows one **Block Set**.

To make a table topper, make one Block Set (24" square before a Border and Binding)

To make a bed runner, depending on the size of the bed, make three or more Block Sets.

To make a lap quilt make four Block Sets.

To make a larger quilt, make the number of block sets that will create the size of quilt you desire.

Featuring the "Friendly Gathering" fabric collection designed by Michael Davis for Wilmington Fabrics.