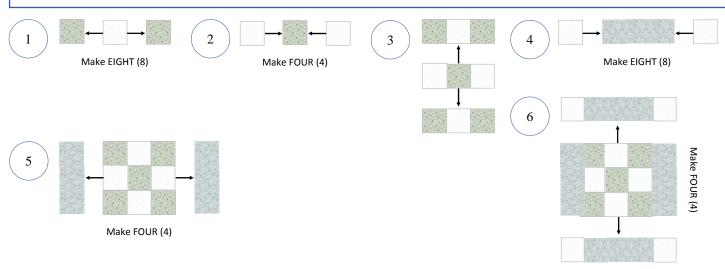

Finished Block Set = 24" square Unfinished Block Set = 24 1/2" square All seams are a scant 1/4" Press in the direction of the arrows.

Read all instructions before beginning.

# See the Introduction page for the fabric requirements needed for the quilt project size of your choice.

| Cutting for the "Friendly Forest Gathering" Block Set. |                                          |
|--------------------------------------------------------|------------------------------------------|
| Fabric                                                 | Cuts                                     |
| Repeating Stripe Multi                                 | Fussy Cut ONE (1) 4 1/2" x 20 1/2" strip |
| Repeating Stripe Multi                                 | Fussy Cut TWO (2) 4 1/2" x 8 1/2" strips |
| Snowflakes White on White                              | Cut THIRTY-TWO (32) 2 1/2" squares       |
| Stars Teal                                             | Cut TWENTY (20) 2 1/2" squares           |
| Stars Teal                                             | Cut FOUR (4) 2 1/2" x 4 1/2" strips      |
| Snowflake Teal                                         | Cut SIXTEEN (16) 2 1/2" x 6 1/2" strips  |

## Piecing Instructions for ONE (1) Block Set