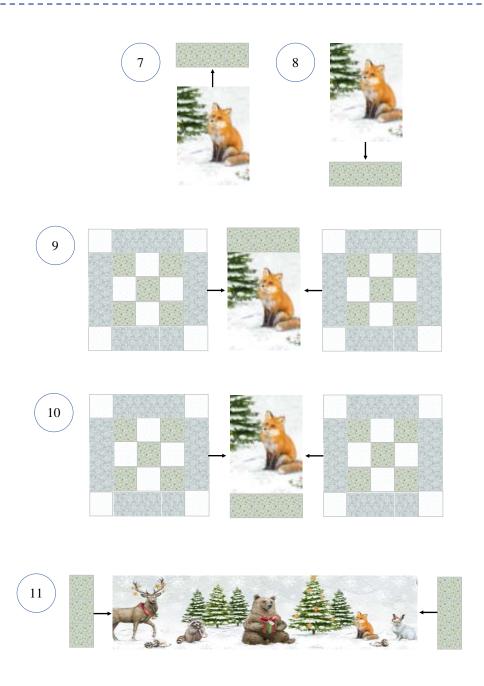

## Piecing Instructions for ONE (1) Block Set

# "Friendly Forest Gathering" 2018 Free "Christmas in July" Quilt Project from BOMQuilts.com & AbbiMays.com

Free original quilt patterns & projects posted once a week throughout July!