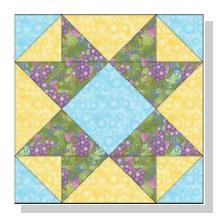

### October 27, 2006 -Block 2 **Castles In Spain**

**Finished Blocks to** Measure 13" square.

### **Cutting Instructions For Block 2**

You will need to make THREE (3) of these blocks for the quilt. These cutting instructions are for ONE (1) block.

| Fabric             | Cut                                                                                                                          |
|--------------------|------------------------------------------------------------------------------------------------------------------------------|
| A (yellow bubbles) | Cut ONE (1) 7 3/4" squares - then cut this square from corner to corner TWO (2) times. Will end up with FOUR (4) triangles.  |
| A (yellow bubbles) | Cut TWO (2) 4 1/8" squares - then cut this square from corner to corner ONE (1) time. Will end up with FOUR (4) triangles.   |
| D (blue bubbles)   | Cut TWO (2) 4 $1/8"$ squares - then cut this square from corner to corner ONE (1) time. Will end up with FOUR (4) triangles. |
| D (blue bubbles)   | Cut ONE (1) 5 1/8" square                                                                                                    |
| I (grapes)         | Cut TWO (2) 4 1/8" squares - then cut this square from corner to corner ONE (1) time. Will end up with FOUR (4) triangles.   |
| I (grapes)         | Cut ONE (1) 7 3/4" squares - then cut this square from corner to corner TWO (2) times. Will end up with FOUR (4) triangles.  |

### **Sewing Instructions For Block 2**

Seam Allowance = 1/4"

1) Create FOUR (4) half-square triangles by sewing Fabric A (yellow bubbles) smaller triangles to Fabric D (blue bubbles) triangles, as shown:

2) With right sides together, sew TWO (2) of the Fabric I (grapes) smaller triangles to TWO (2) of the larger Fabric A (yellow bubbles) triangles, as shown:

3) Again with right sides together, sew the remaining TWO (2) larger Fabric A (yellow bubbles) triangles to TWO (2) of the larger Fabric I (grapes) triangles, as shown:

4) With right sides together, sew the remaining TWO (2) larger Fabric I (grapes) triangles to the Fabric D (blue bubbles) square, as shown:

#### **Sewing Instructions For Block 1**

Seam Allowance = 1/4"

5) Now, complete your block, as shown:

Great Job! Stay Tuned for Block 3!