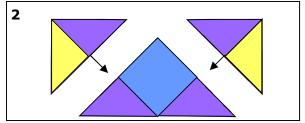

2) With right sides together, sew TWO (2) of the Fabric I (grapes) smaller triangles to TWO (2) of the larger Fabric A (yellow bubbles) triangles, as shown:

3) Again with right sides together, sew the remaining TWO (2) larger Fabric A (yellow bubbles) triangles to TWO (2) of the larger Fabric I (grapes) triangles, as shown:

4) With right sides together, sew the remaining TWO (2) larger Fabric I (grapes) triangles to the Fabric D (blue bubbles) square, as shown: