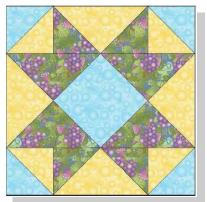

### October 27, 2006 -Block 2 **Castles In Spain**

**Finished Blocks to** Measure 13" square.