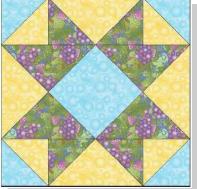

### October 27, 2006 -Block 2 **Castles In Spain**

**Finished Blocks to** Measure 13" square.

### **Cutting Instructions For Block 2**

You will need to make THREE (3) of these blocks for the quilt. These cutting instructions are for ONE (1) block.

| Fabric             | Cut                                                                                                                          |
|--------------------|------------------------------------------------------------------------------------------------------------------------------|
| A (yellow bubbles) | Cut ONE (1) 7 3/4" squares - then cut this square from corner to corner TWO (2) times. Will end up with FOUR (4) triangles.  |
| A (yellow bubbles) | Cut TWO (2) 4 1/8" squares - then cut this square from corner to corner ONE (1) time. Will end up with FOUR (4) triangles.   |
| D (blue bubbles)   | Cut TWO (2) 4 $1/8"$ squares - then cut this square from corner to corner ONE (1) time. Will end up with FOUR (4) triangles. |
| D (blue bubbles)   | Cut ONE (1) 5 1/8" square                                                                                                    |
| I (grapes)         | Cut TWO (2) 4 1/8" squares - then cut this square from corner to corner ONE (1) time. Will end up with FOUR (4) triangles.   |
| I (grapes)         | Cut ONE (1) 7 3/4" squares - then cut this square from corner to corner TWO (2) times. Will end up with FOUR (4) triangles.  |

### **Sewing Instructions For Block 2**

Seam Allowance = 1/4"

1) Create FOUR (4) half-square triangles by sewing Fabric A (yellow bubbles) smaller triangles to Fabric D (blue bubbles) triangles, as shown:

2) With right sides together, sew TWO (2) of the Fabric I (grapes) smaller triangles to TWO (2) of the larger Fabric A (yellow bubbles) triangles, as shown:

3) Again with right sides together, sew the remaining TWO (2) larger Fabric A (yellow bubbles) triangles to TWO (2) of the larger Fabric I (grapes) triangles, as shown:

4) With right sides together, sew the remaining TWO (2) larger Fabric I (grapes) triangles to the Fabric D (blue bubbles) square, as shown:

#### **Sewing Instructions For Block 1**

Seam Allowance = 1/4"

5) Now, complete your block, as shown:

Great Job! Stay Tuned for Block 3!