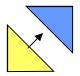

### **Sewing Instructions For Block 2**

Seam Allowance = 1/4"

1) Create FOUR (4) half-square triangles by sewing Fabric A (yellow bubbles) smaller triangles to Fabric D (blue bubbles) triangles, as shown: