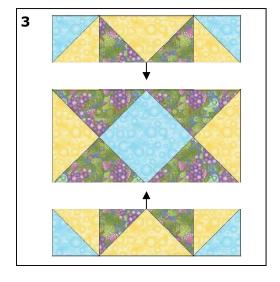

#### **Sewing Instructions For Block 1**

Seam Allowance = 1/4"

5) Now, complete your block, as shown:

Great Job! Stay Tuned for Block 3!