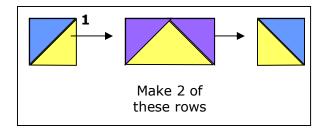

### **Sewing Instructions For Block 2**

Seam Allowance = 1/4"

1) Create FOUR (4) half-square triangles by sewing Fabric A (yellow bubbles) smaller triangles to Fabric D (blue bubbles) triangles, as shown: