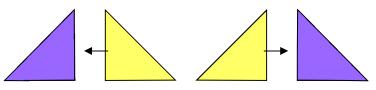

2) With right sides together, sew TWO (2) of the Fabric I (grapes) smaller triangles to TWO (2) of the larger Fabric A (yellow bubbles) triangles, as shown:

3) Again with right sides together, sew the remaining TWO (2) larger Fabric A (yellow bubbles) triangles to TWO (2) of the larger Fabric I (grapes) triangles, as shown:

4) With right sides together, sew the remaining TWO (2) larger Fabric I (grapes) triangles to the Fabric D (blue bubbles) square, as shown: