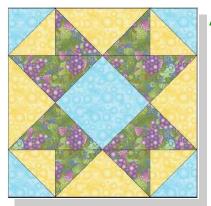

### October 27, 2006 -Block 2 **Castles In Spain**

**Finished Blocks to** Measure 13" square.

### **Cutting Instructions For Block 2**

You will need to make THREE (3) of these blocks for the quilt. These cutting instructions are for ONE (1) block.

| Fabric             | Cut                                                                                                                          |
|--------------------|------------------------------------------------------------------------------------------------------------------------------|
| A (yellow bubbles) | Cut ONE (1) 7 3/4" squares - then cut this square from corner to corner TWO (2) times. Will end up with FOUR (4) triangles.  |
| A (yellow bubbles) | Cut TWO (2) 4 1/8" squares - then cut this square from corner to corner ONE (1) time. Will end up with FOUR (4) triangles.   |
| D (blue bubbles)   | Cut TWO (2) 4 $1/8"$ squares - then cut this square from corner to corner ONE (1) time. Will end up with FOUR (4) triangles. |
| D (blue bubbles)   | Cut ONE (1) 5 1/8" square                                                                                                    |
| I (grapes)         | Cut TWO (2) 4 1/8" squares - then cut this square from corner to corner ONE (1) time. Will end up with FOUR (4) triangles.   |
| I (grapes)         | Cut ONE (1) 7 3/4" squares - then cut this square from corner to corner TWO (2) times. Will end up with FOUR (4) triangles.  |