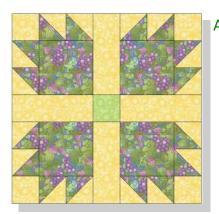

A Dream Come True for the Fairy Tale Princess in Your Life! 2006 BOM Quilt from BOMQuilts.com & AbbiMays.com

A six-part row of the month quilt, featuring vertical and horizontal rows.

Finished quilt will measure 65" x 104"