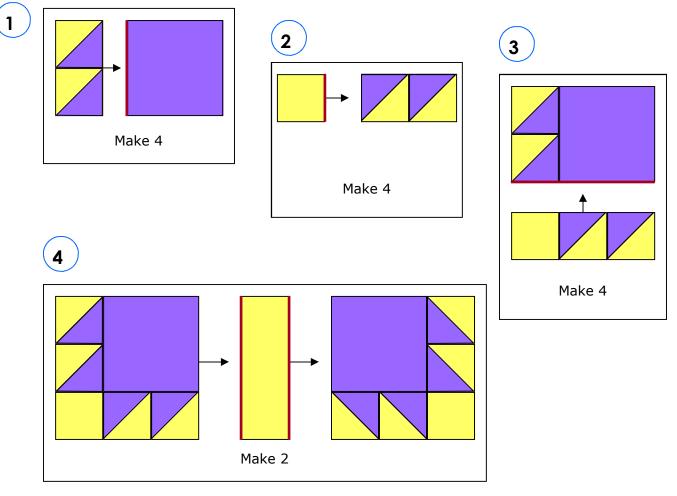

3) Sew your half-square triangle squares together, as shown:

A Dream Come True for the Fairy Tale Princess in Your Life! 2006 BOM Quilt from BOMQuilts.com & AbbiMays.com

A six-part row of the month quilt, featuring vertical and horizontal rows.