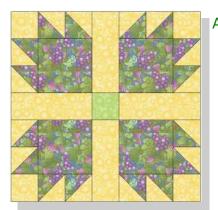

#### September 27, 2006 - Block 1 Bear's Paw

**Sewing Instructions For Block 1** Seam Allowance = 1/4"

1) Mark the back side of all of your Fabric A (yellow bubbles) 2 3/4" squares from corner to corner, diagonally ONE (1) time.

# Sewing Instructions For Block 1

Seam Allowance = 1/4"

4) Now, complete your block, as shown, pressing toward the red lines:

© BOMQuilts.com - All Rights Reserved For Personal Use ONLY

A Dream Come True for the Fairy Tale Princess in Your Life! 2006 BOM Quilt from BOMQuilts.com & AbbiMays.com