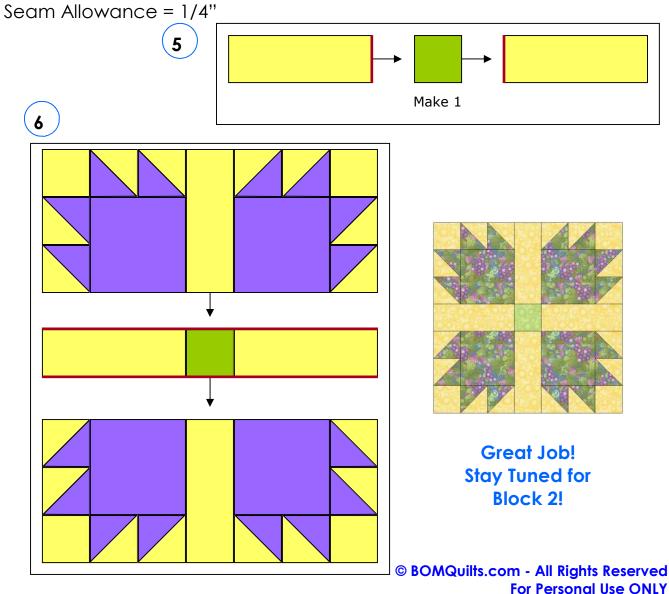

# Sewing Instructions For Block 1

Seam Allowance = 1/4"

4) Now, complete your block, as shown, pressing toward the red lines:

© BOMQuilts.com - All Rights Reserved For Personal Use ONLY

A Dream Come True for the Fairy Tale Princess in Your Life! 2006 BOM Quilt from BOMQuilts.com & AbbiMays.com