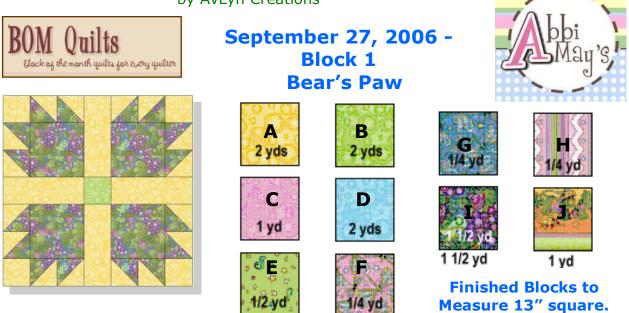

A Dream Come True for the Fairy Tale Princess in Your Life! 2006 BOM Quilt from BOMQuilts.com & AbbiMays.com

A six-part row of the month quilt, featuring vertical and horizontal rows.

Finished quilt will measure 65" x 104"

Fabric Yardage - from AbbiMays.com "Fairy Tales" by AvLyn Creations

#### **Cutting Instructions For Block 1**

You will need to make THREE (3) of these blocks for the quilt. These cutting instructions are for ONE (1) block.

| Fabric             | Cut                                 |
|--------------------|-------------------------------------|
| A (yellow bubbles) | Cut FOUR (4) 2 3/8" squares         |
| A (yellow bubbles) | Cut EIGHT (8) 2 3/4" squares        |
| A (yellow bubbles) | Cut FOUR (4) 2 3/8" x 6 1/8" strips |
| B (green bubbles)  | Cut ONE (1) 2 3/8" square           |
| I (grapes)         | Cut EIGHT (8) 2 3/4" squares        |
| I (grapes)         | Cut FOUR (4) 4 1/4" squares         |