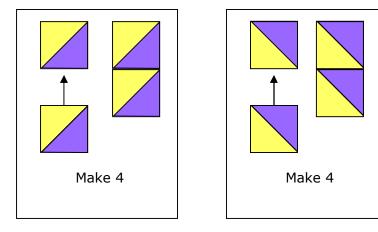

2) With right sides together, sew all of your Fabric A (yellow bubbles) 2 3/4" squares to your Fabric I (grapes) 2 3/4" squares 1/4" from the line, ON EACH SIDE of the diagonal line you drew. When finished, cut each square ON the diagonal line. Press each piece to the darker fabric. Final count will be 16 half-square 2 3/8" triangles.

3) Sew your half-square triangle squares together, as shown:

A Dream Come True for the Fairy Tale Princess in Your Life! 2006 BOM Quilt from BOMQuilts.com & AbbiMays.com

A six-part row of the month quilt, featuring vertical and horizontal rows.