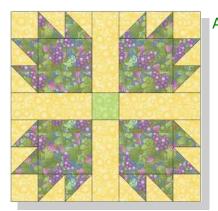

A Dream Come True for the Fairy Tale Princess in Your Life! 2006 BOM Quilt from BOMQuilts.com & AbbiMays.com

A six-part row of the month quilt, featuring vertical and horizontal rows.

Finished quilt will measure 65" x 104"