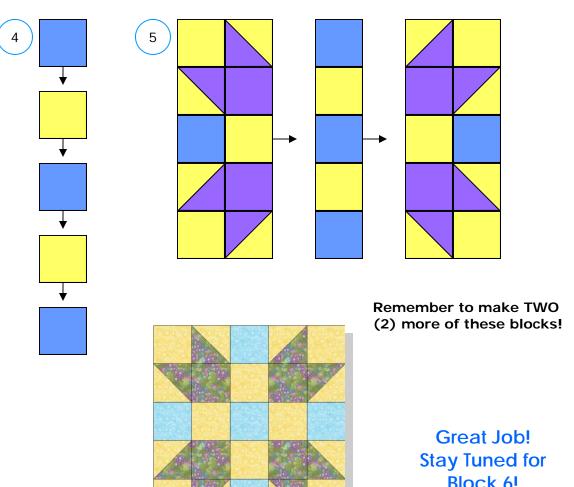

### Sewing Instructions For Block 5

Seam Allowance = 1/4"

1) Draw a diagonal line, from corner to corner, on the back side of all Fabric A (yellow bubbles) 3 1/2" squares.

2) With right sides together, sew the four Fabric A (yellow bubbles) 3 1/2" square to the Fabric I (purple grapes) 3 1/2" squares, on EACH SIDE of the diagonal line you drew. When finished, cut the square ON the diagonal line you drew and press towards the darker material. Will end up with EIGHT (8) half-triangle squares, as shown:

3) Now, it's time to put your block together! Follow the numbers below:

© BOMQuilts.com - All Rights Reserved For Personal Use ONLY