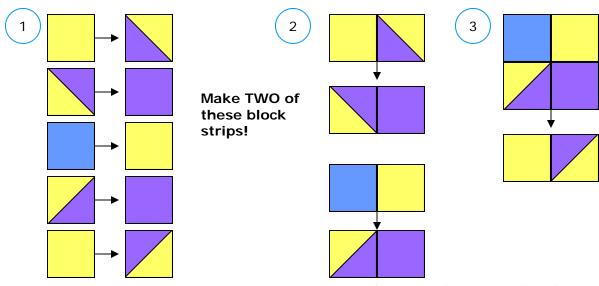

### Sewing Instructions For Block 5

Seam Allowance = 1/4"

1) Draw a diagonal line, from corner to corner, on the back side of all Fabric A (yellow bubbles) 3 1/2" squares.

2) With right sides together, sew the four Fabric A (yellow bubbles) 3 1/2" square to the Fabric I (purple grapes) 3 1/2" squares, on EACH SIDE of the diagonal line you drew. When finished, cut the square ON the diagonal line you drew and press towards the darker material. Will end up with EIGHT (8) half-triangle squares, as shown:

3) Now, it's time to put your block together! Follow the numbers below:

© BOMQuilts.com - All Rights Reserved For Personal Use ONLY