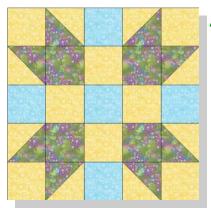

Finished quilt will measure 65" x 104"

Fabric Yardage - from AbbiMays.com "Fairy Tales" by AvLyn Creations

January 27, 2007 -Block 5 Queen's Crown

**Finished Blocks to** 

Measure 13" square.

#### Cutting Instructions For Block 5

You will need to make THREE (3) of these blocks for the quilt. These cutting instructions are for ONE (1) block.

| Fabric             | Cut                           |
|--------------------|-------------------------------|
| A (yellow bubbles) | Cut EIGHT (8) 3 1/8" squares. |
| A (yellow bubbles) | Cut FOUR (4) 3 1/2" squares.  |
| D (blue bubbles)   | Cut FIVE (5) 3 1/8" squares.  |
| I (purple grapes)  | Cut FOUR (4) 3 1/8" square.   |
| I (purple grapes)  | Cut FOUR (4) 3 1/2" squares.  |