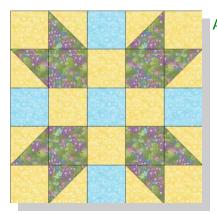

n's Crown

### Sewing Instructions For Block 5

Seam Allowance = 1/4"



1) Draw a diagonal line, from corner to corner, on the back side of all Fabric A (yellow bubbles) 3 1/2" squares.

2) With right sides together, sew the four Fabric A (yellow bubbles) 3 1/2" square to the Fabric I (purple grapes) 3 1/2" squares, on EACH SIDE of the diagonal line you drew. When finished, cut the square ON the diagonal line you drew and press towards the darker material. Will end up with EIGHT (8) half-triangle squares, as shown:



3) Now, it's time to put your block together! Follow the numbers below:



© BOMQuilts.com - All Rights Reserved For Personal Use ONLY

## **TT Fairy Tale Garden**

A Dream Come True for the Fairy Tale Princess in Your Life! 2006 BOM Quilt from BOMQuilts.com & AbbiMays.com



A six-part row of the month quilt, featuring vertical and horizontal rows.

Finished quilt will measure 65" x 104"

Fabric Yardage - from AbbiMays.com "Fairy Tales" by AvLyn Creations

> January 27, 2007 - Block 5 Queen's Crown

#### **Sewing Instructions For Block 5**

Seam Allowance = 1/4"



Block 6!